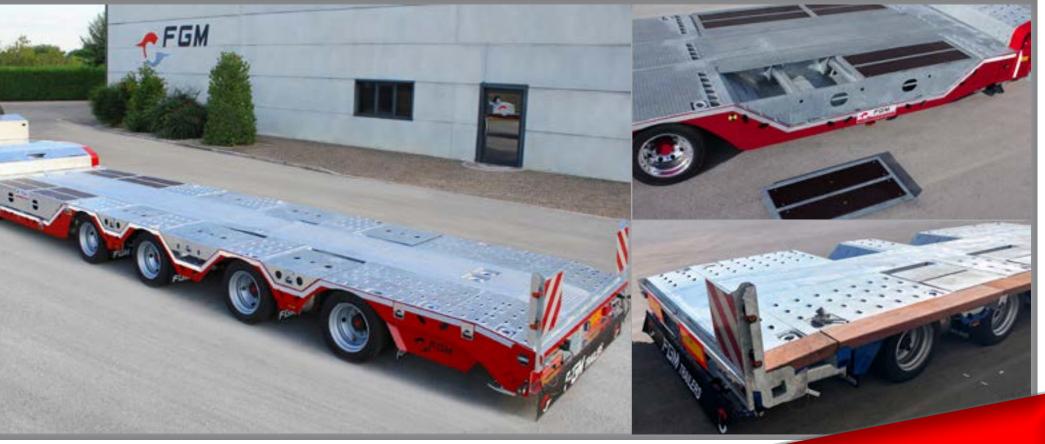

## **TRUCK TRANSPORTERS LINE**

## **FGM 26**

Built for maximized productivity, the hydraulic platform, adjustable in height and inclination, guarantees greater loading versatility. The configuration is highly adaptable to transport a large range of high and heavy, such as damaged heavy vehicles, buses and temperature-controlled trucks while remaining within the legal cargo height.

## **FGM 26**

The FGM 26 in the extendable version represents the mid-range product built to meet all your needs. The telescopic extension of 1.700 mm and the loading height of 140 mm are the distinctive features of the configuration. This low loader is the ideal solution for transporting bulky and heavy-duty vehicles over 10 m thanks to its 11.700 mm loading surface and the extendable rear bumper.

### **TRUCK TRANSPORTERS LINE**

- 140 mm lowbed height
- 3x2 Wheel recesses and covers

The FGM 28 is one of the most performing semitrailers of the line. The main distinctive characteristic of the FGM 28 is its modular loading platform, adjustable in height and inclination which is extendable up to 3.000 mm. The model is designed to transport long damaged vehicles, low deck trucks, up to n.3 truck units, three -axle trailers and much more.

### **TRUCK TRANSPORTERS LINE**

Built to raise the stakes in High and Heavy transport, the FGM 32, designed down to the smallest detail, guarantees maximum resilience and advanced performance with the loading and unloading activities carried out in less than 3 minutes. The model is the perfect fot for the transport and rescue of heavy vehicles: buses, modular buses up to 18 m, electric buses, up to n.3 truck units, low deck trucks, combination of truck + semitrailer.