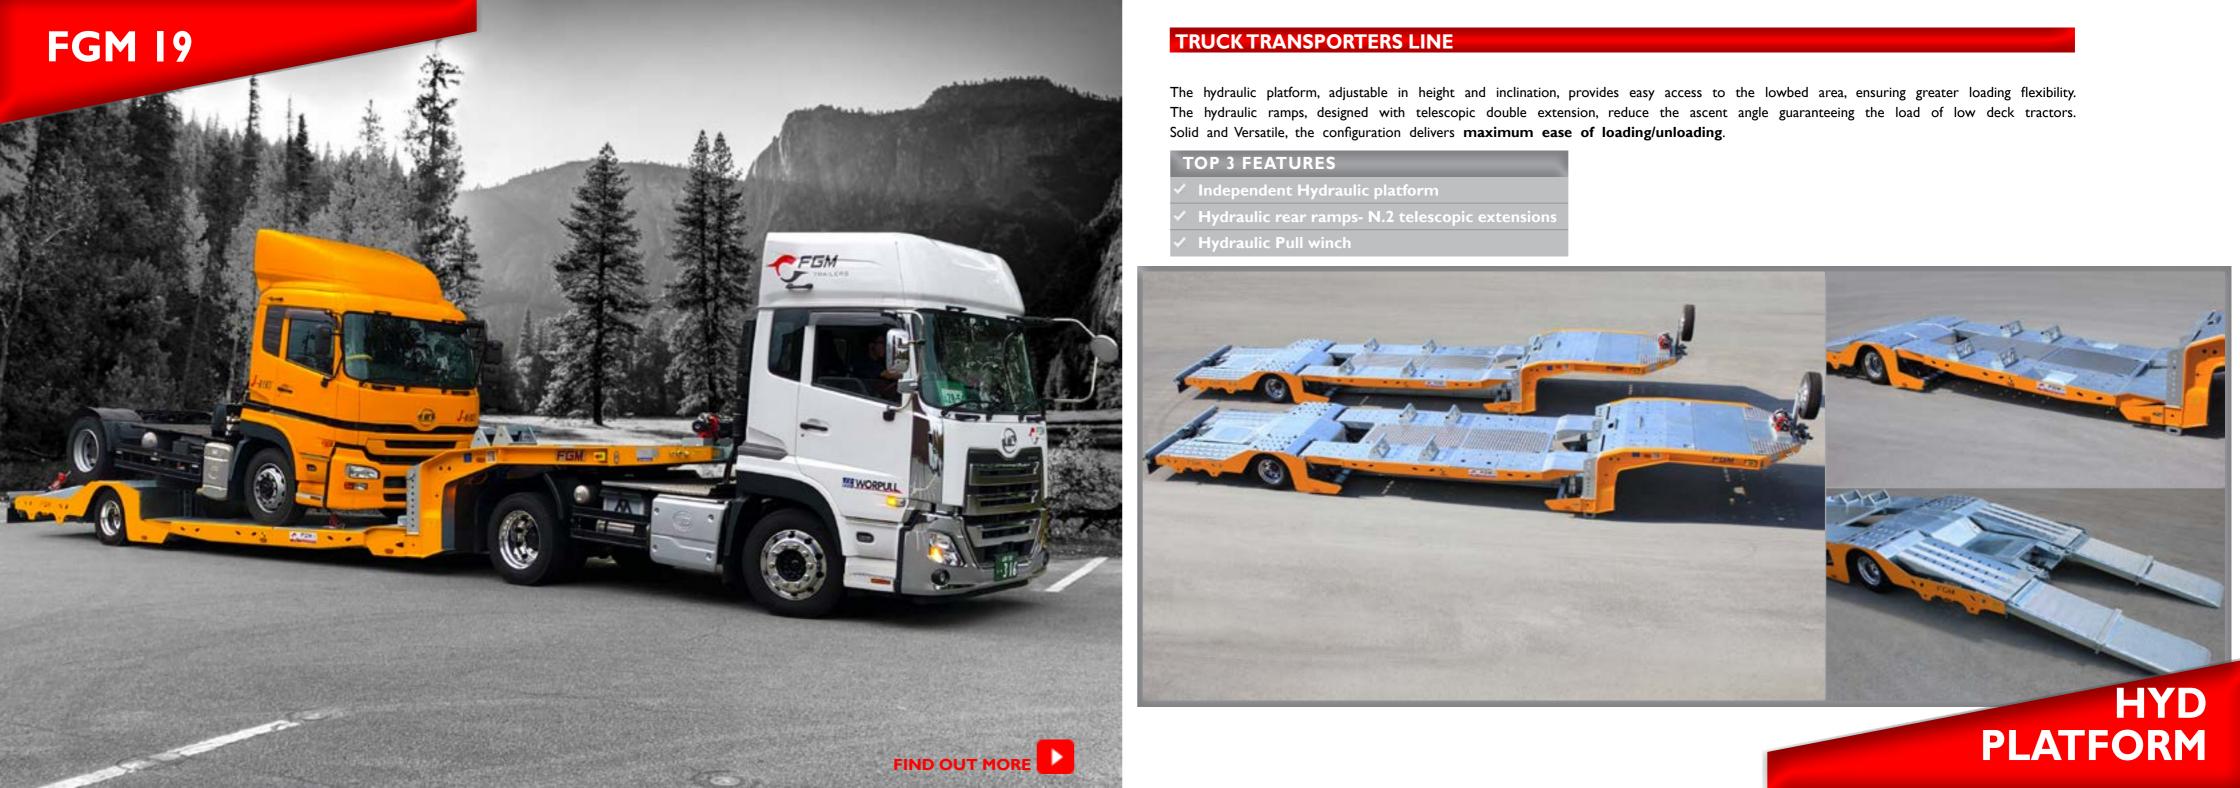

## **TRUCK TRANSPORTERS LINE**

### ADVANCED PERFORMANCE

The line offers a wide range of reliable, high-quality models designed for heavy duty vehicles haulage. The extensive range of configurations and options guarantees maximum versatility, making the FGM truck transporters semitrailers, the perfect combination of efficiency and strength for the transport of tractor units, tractors + trailer, modular buses and more. All the models are fully customizable and available in different configurations.

### LINE MAIN ADVANTAGES

- Low loading height
- Fully drivable loading platform
- Ease of loading
- Hot-dip galvanized chassis

### APPLICATION FIELDS

Heavy duty towing and recovery

Roadside assistance

High and heavy transport

Logistics