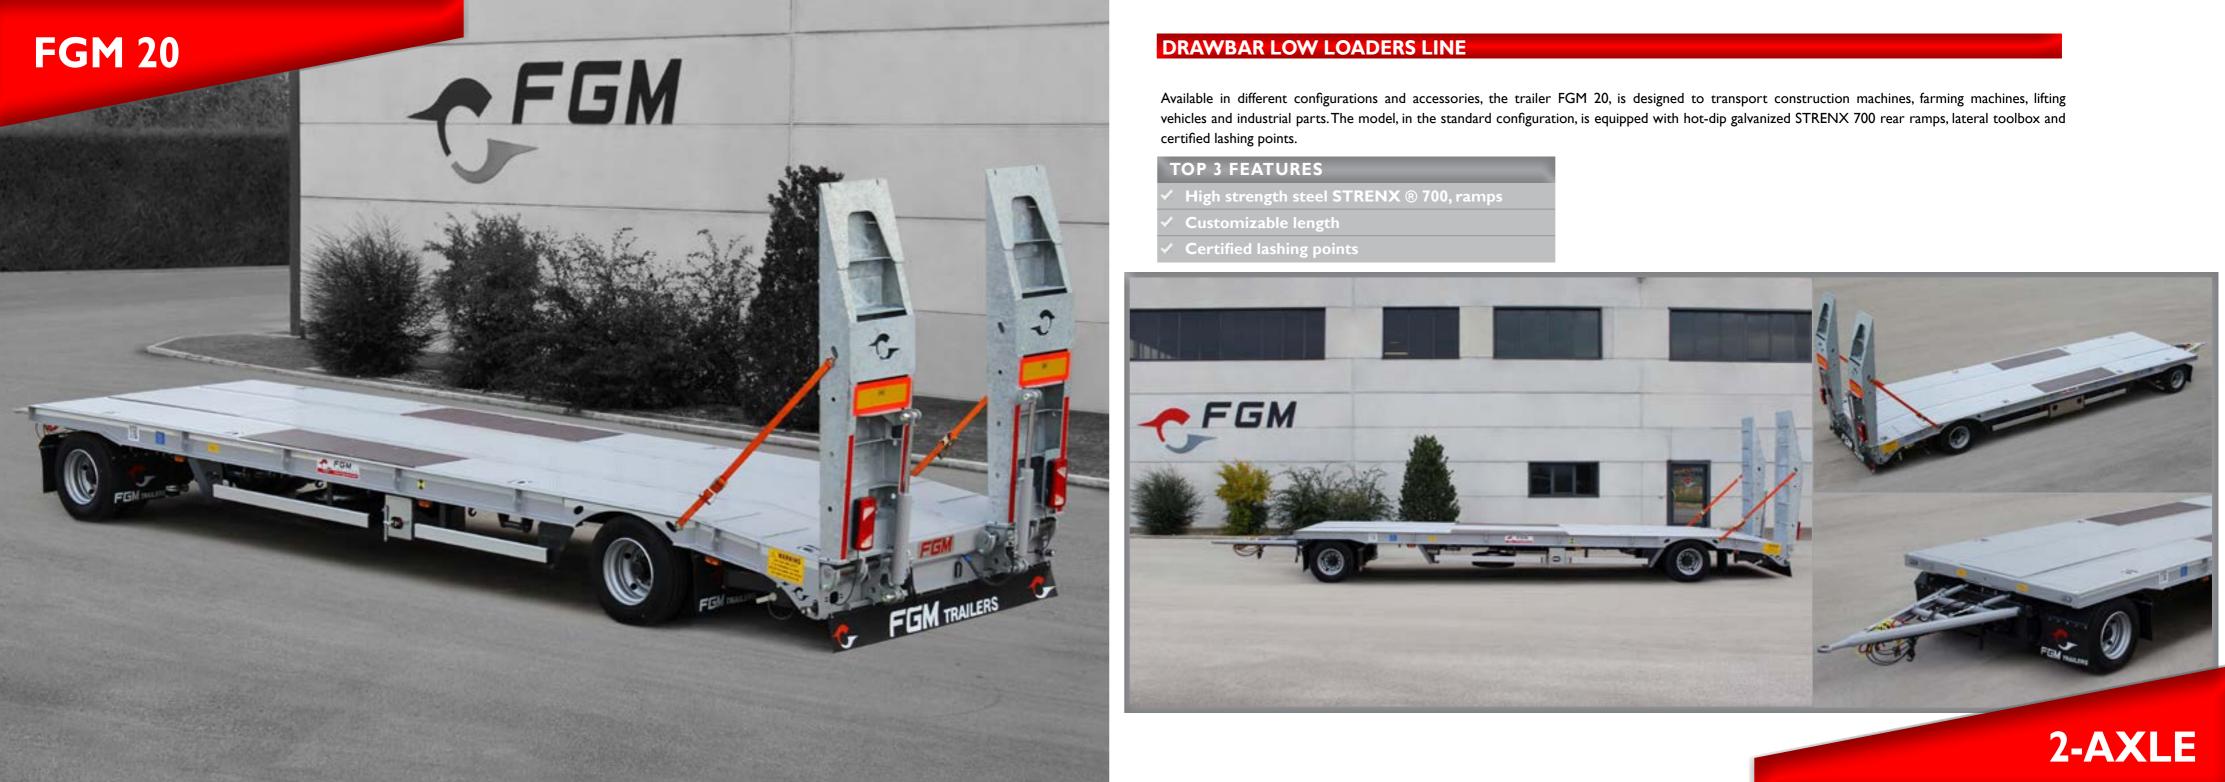

## DRAWBAR LOW LOADERS LINE

FGM TRAILERS

#### DRAWBAR LOW LOADERS LINE

Available in different configurations and accessories, the central-axle trailer, FGM 18, is the optimal economic solution for the transport of small size construction machines, farming machines, lifting vehicles and industrial parts. The model is designed to offer optimal ease of loading thanks to pneumatic suspension lever which adjusts the height of the loading platform.

#### TOP 3 FEATURES

Jost drawbar

Customizable length

Certified lashing points

THE MOST EFFECTIVE CORROSION PROTECTION