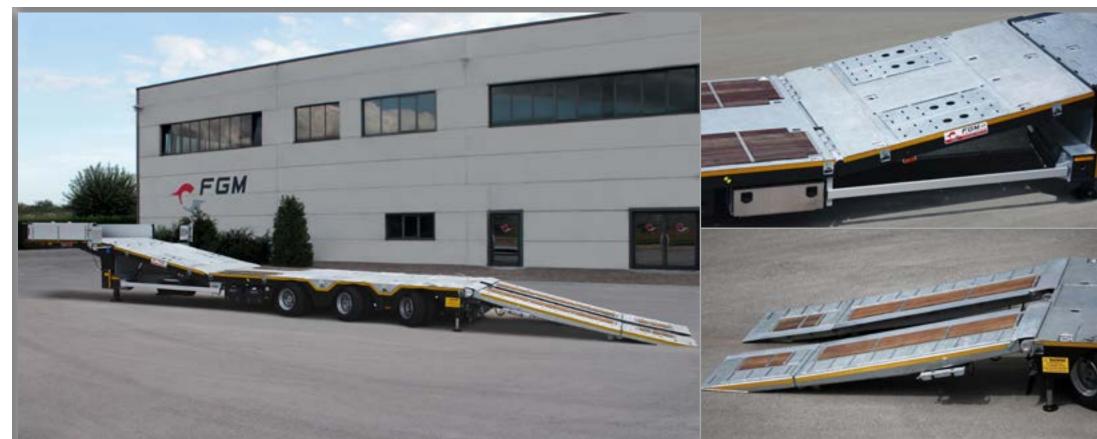

- Telescopic, fully drivable loading platform
- Optimized payload

Designed to meet the current road height limit while maintaining the ease of loading that characterizes our models, the FGM 35 is the perfect fit for the transport of particularly long and high heavy-duty vehicles. The model delivers maximum maneuverability thanks to its hydraulic steering system, Tridec Tritronic and its independent hydraulic platform, adjustable in height and inclination, which facilitates the loading and unloading process.

### **TRUCK TRANSPORTERS LINE**

- 12.000 mm lowbed area extended