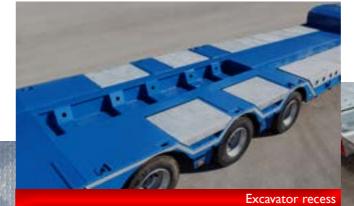

### **TRUCK TRANSPORTERS LINE**

- 140 mm lowbed height
- 3x2 Wheel recesses and covers

The FGM 28 is one of the most performing semitrailers of the line. The main distinctive characteristic of the FGM 28 is its modular loading platform, adjustable in height and inclination which is extendable up to 3.000 mm. The model is designed to transport long damaged vehicles, low deck trucks, up to n.3 truck units, three -axle trailers and much more.