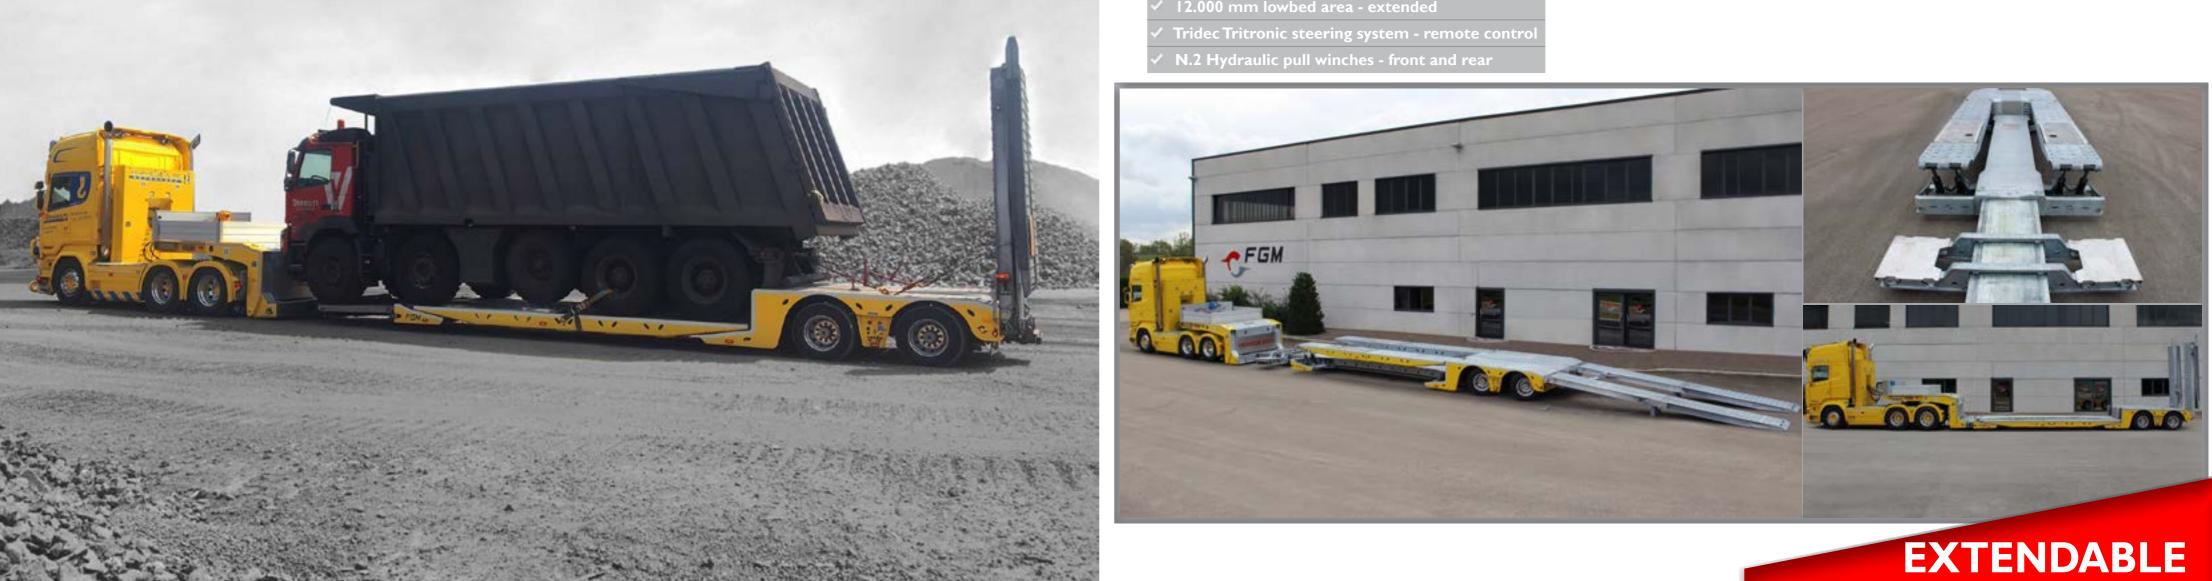

- Telescopic, fully drivable loading platform
- Optimized payload

Designed to meet the current road height limit while maintaining the ease of loading that characterizes our models, the FGM 35 is the perfect fit for the transport of particularly long and high heavy-duty vehicles. The model delivers maximum maneuverability thanks to its hydraulic steering system, Tridec Tritronic and its independent hydraulic platform, adjustable in height and inclination, which facilitates the loading and unloading process.

### **TRUCK TRANSPORTERS LINE**

- 12.000 mm lowbed area extended