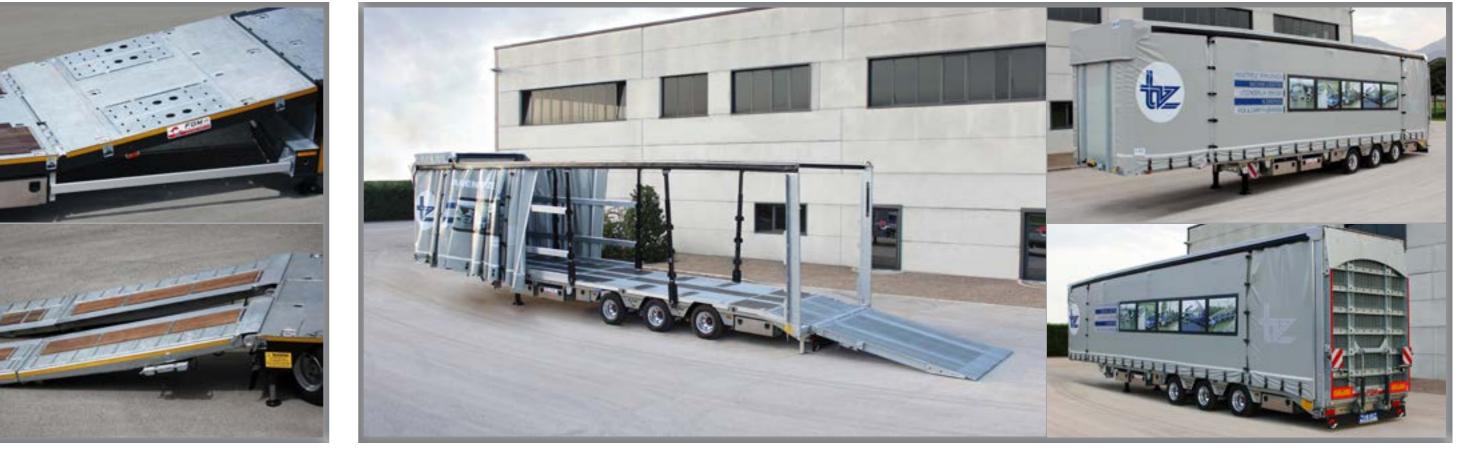

## **FGM 32**

### **TRUCK TRANSPORTERS LINE**

Built to raise the stakes in High and Heavy transport, the FGM 32, designed down to the smallest detail, guarantees maximum resilience and advanced performance with the loading and unloading activities carried out in less than 3 minutes. The model is the perfect fot for the transport and rescue of heavy vehicles: buses, modular buses up to 18 m, electric buses, up to n.3 truck units, low deck trucks, combination of truck + semitrailer.