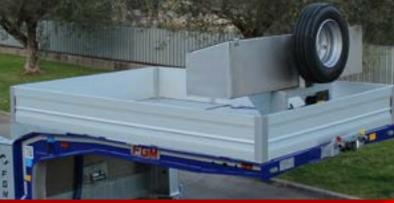

### **TRUCK TRANSPORTERS LINE**

- 140 mm lowbed height
- 3x2 Wheel recesses and covers

The FGM 28 is one of the most performing semitrailers of the line. The main distinctive characteristic of the FGM 28 is its modular loading platform, adjustable in height and inclination which is extendable up to 3.000 mm. The model is designed to transport long damaged vehicles, low deck trucks, up to n.3 truck units, three -axle trailers and much more.