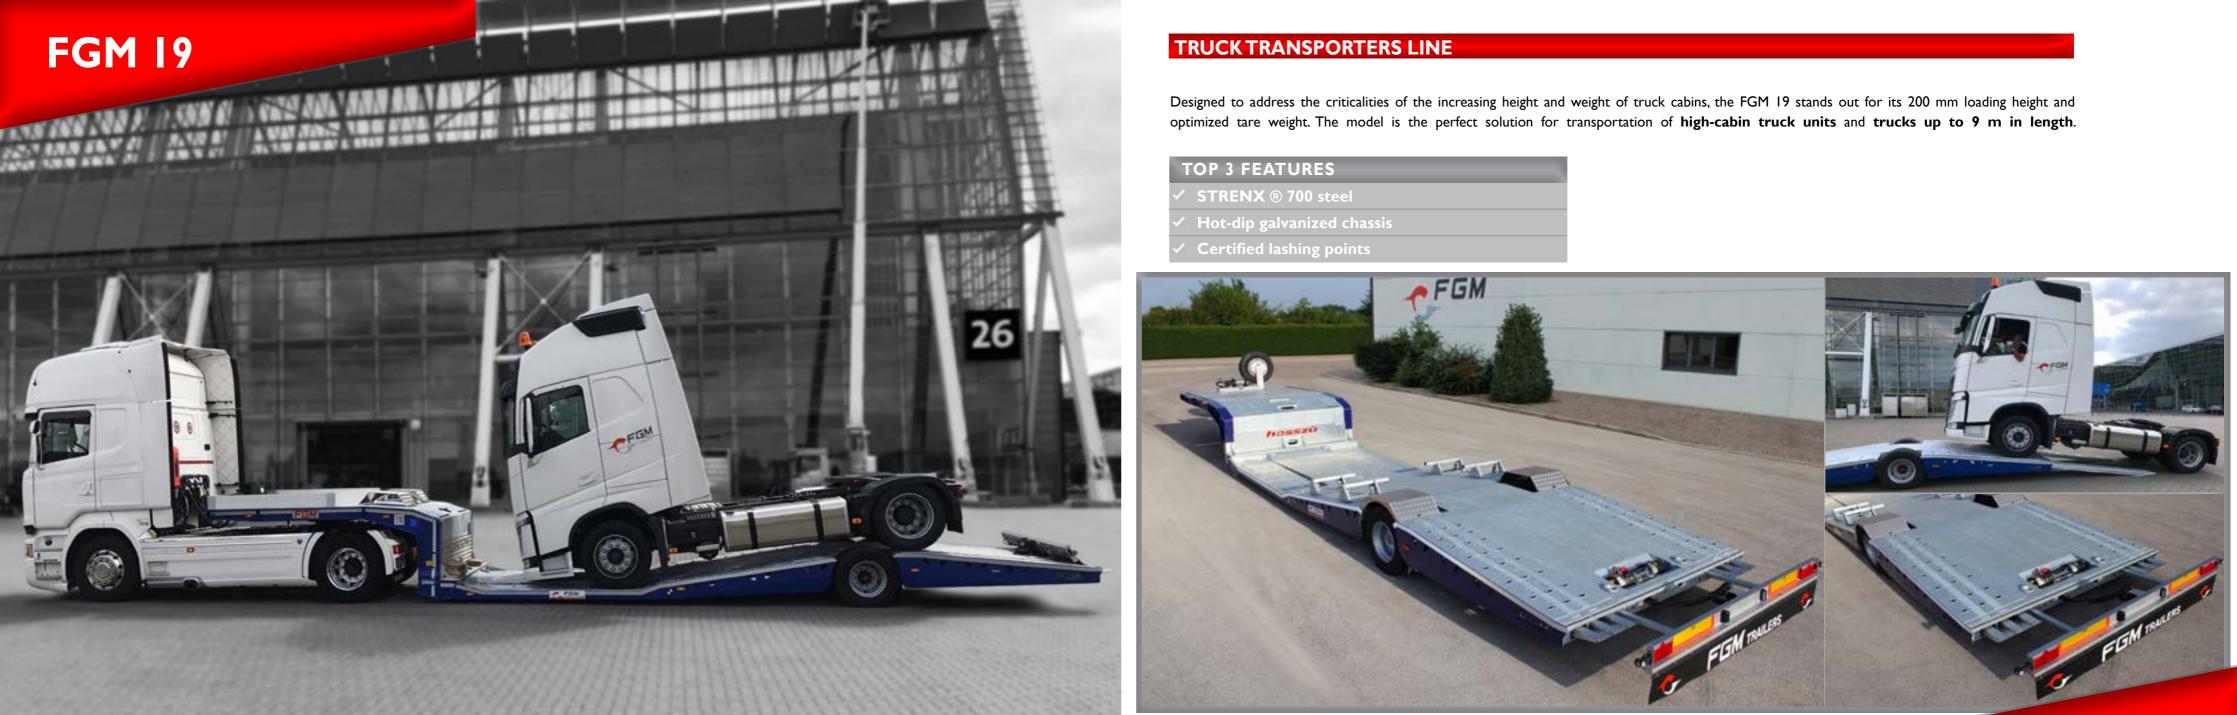

## **TRUCK TRANSPORTERS LINE**

### ADVANCED PERFORMANCE

The line offers a wide range of reliable, high-quality models designed for heavy duty vehicles haulage. The extensive range of configurations and options guarantees maximum versatility, making the FGM truck transporters semitrailers, the perfect combination of efficiency and strength for the transport of tractor units, tractors + trailer, modular buses and more. All the models are fully customizable and available in different configurations.

### LINE MAIN ADVANTAGES

- Low loading height
- Fully drivable loading platform
- Ease of loading
- Hot-dip galvanized chassis

### APPLICATION FIELDS

Heavy duty towing and recovery

Roadside assistance

High and heavy transport

Logistics