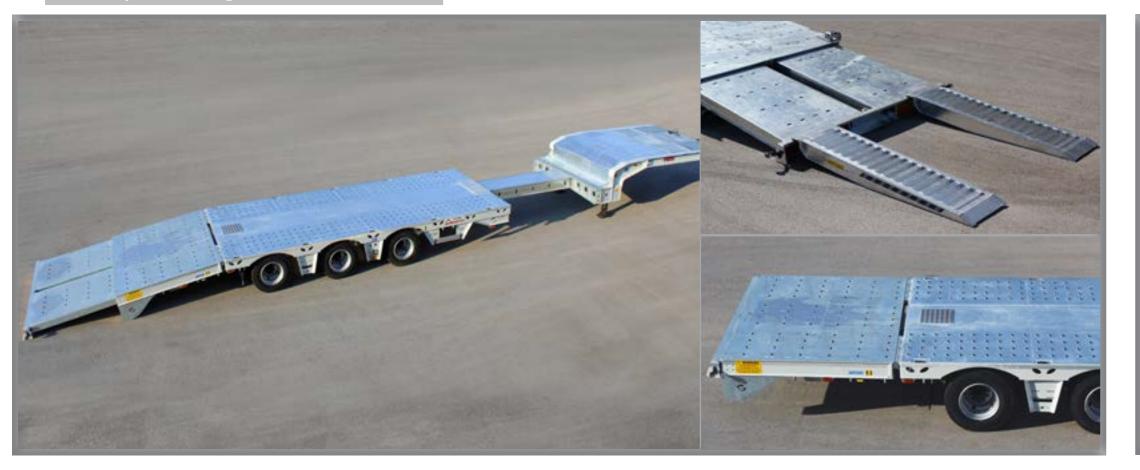

## **FGM 26**

Built for maximized productivity, the hydraulic platform, adjustable in height and inclination, guarantees greater loading versatility. The configuration is highly adaptable to transport a large range of high and heavy, such as damaged heavy vehicles, buses and temperature-controlled trucks while remaining within the legal cargo height.

## **FGM 26**

The FGM 26 in the extendable version represents the mid-range product built to meet all your needs. The telescopic extension of 1.700 mm and the loading height of 140 mm are the distinctive features of the configuration. This low loader is the ideal solution for transporting bulky and heavy-duty vehicles over 10 m thanks to its 11.700 mm loading surface and the extendable rear bumper.