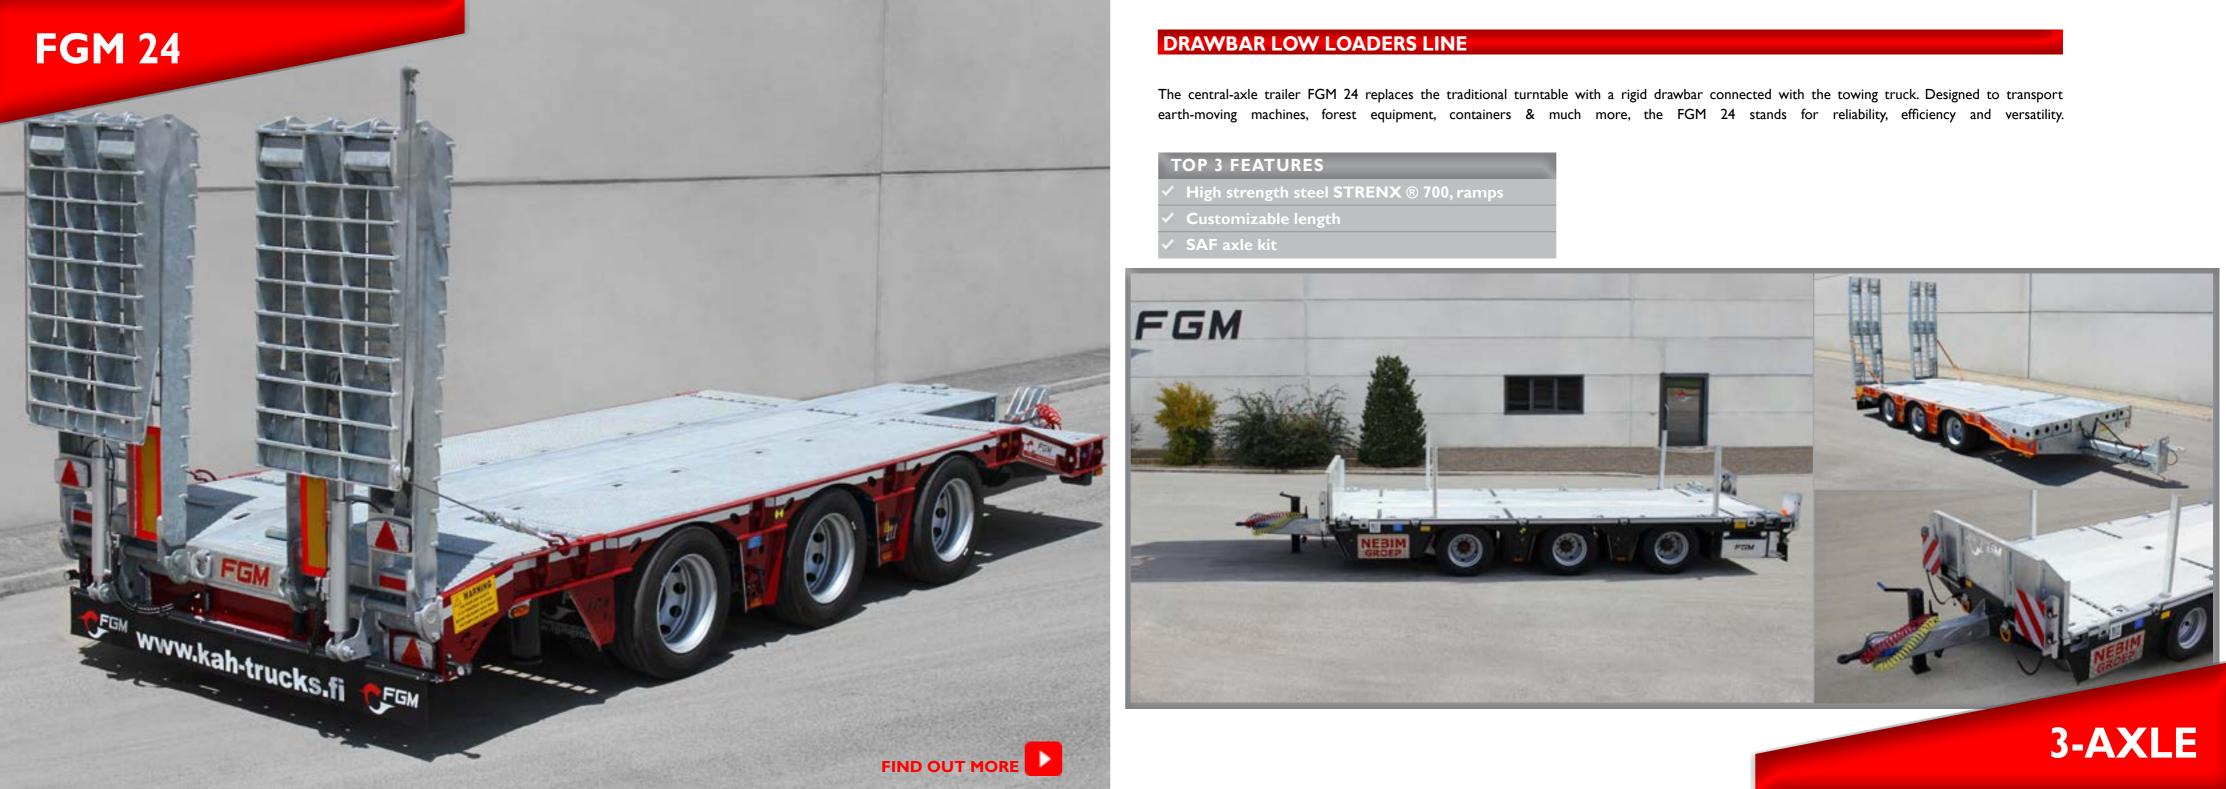

## DRAWBAR LOW LOADERS LINE

FGM TRAILERS

#### DRAWBAR LOW LOADERS LINE

Available in different configurations and accessories, the central-axle trailer, FGM 18, is the optimal economic solution for the transport of small size construction machines, farming machines, lifting vehicles and industrial parts. The model is designed to offer optimal ease of loading thanks to pneumatic suspension lever which adjusts the height of the loading platform.

#### TOP 3 FEATURES

Jost drawbar

Customizable length

Certified lashing points

THE MOST EFFECTIVE CORROSION PROTECTION