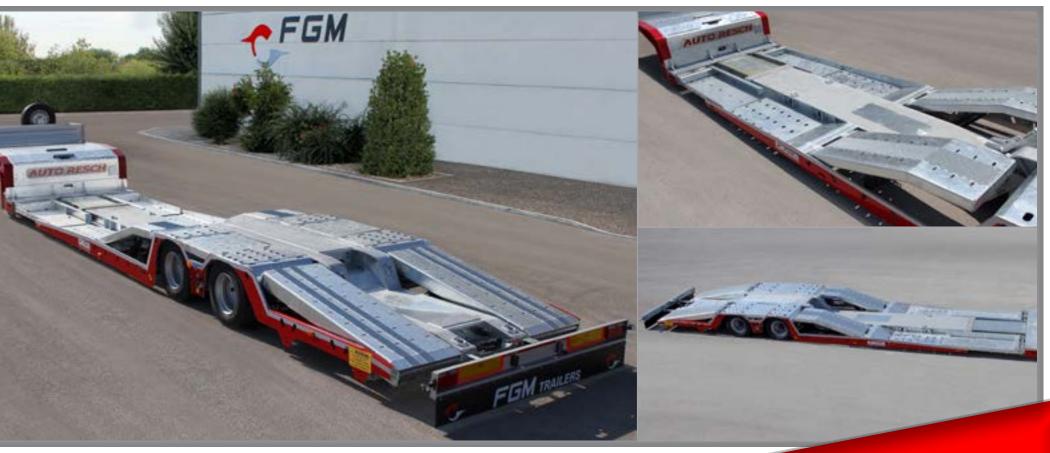

## **FGM 26**

The FGM 26 in the extendable version represents the mid-range product built to meet all your needs. The telescopic extension of 1.700 mm and the loading height of 140 mm are the distinctive features of the configuration. This low loader is the ideal solution for transporting bulky and heavy-duty vehicles over 10 m thanks to its 11.700 mm loading surface and the extendable rear bumper.

### **TRUCK TRANSPORTERS LINE**

- 140 mm lowbed height
- 3x2 Wheel recesses and covers

The FGM 28 is one of the most performing semitrailers of the line. The main distinctive characteristic of the FGM 28 is its modular loading platform, adjustable in height and inclination which is extendable up to 3.000 mm. The model is designed to transport long damaged vehicles, low deck trucks, up to n.3 truck units, three -axle trailers and much more.