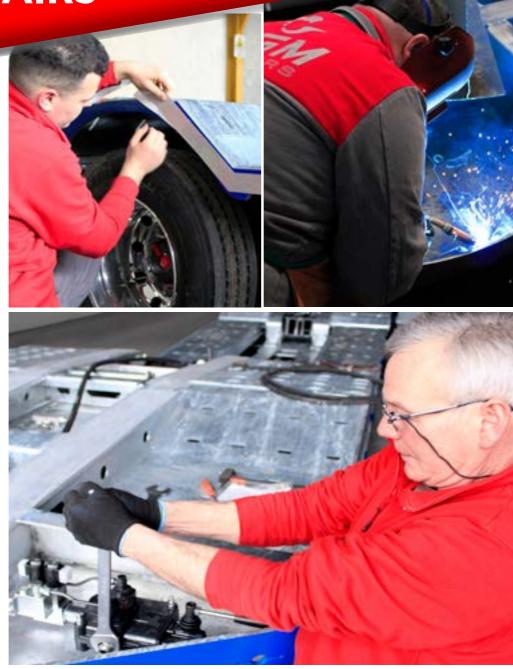

## **MAINTENANCE AND REPAIRS**

#### KEEPING YOUR TRAILER PERFORMANCE HIGH

FGM semitrailers are manufactured to perform the most demanding tasks within the heavy haulage and breakdown transport, guaranteeing a vehicle you can rely on. Regular maintenance is fundamental to preserve the efficiency of your semitrailer and the value of your investment.

At the FGM operational facility in Frosinone, our team of highly qualified technicians have the proper experience and know-how to service and repair your vehicle. Appointments for all servicing can be scheduled with short notice.

FGM customers are guaranteed professional maintenance throughout Europe as we are partner of top service centers to provide immediate assistance, wherever you are.

Service Offered:

- Inspections
- General Repairs
- ✓ Retrofitting
- Hydraulic and Electrical Repairs
- ✓ Welding Work