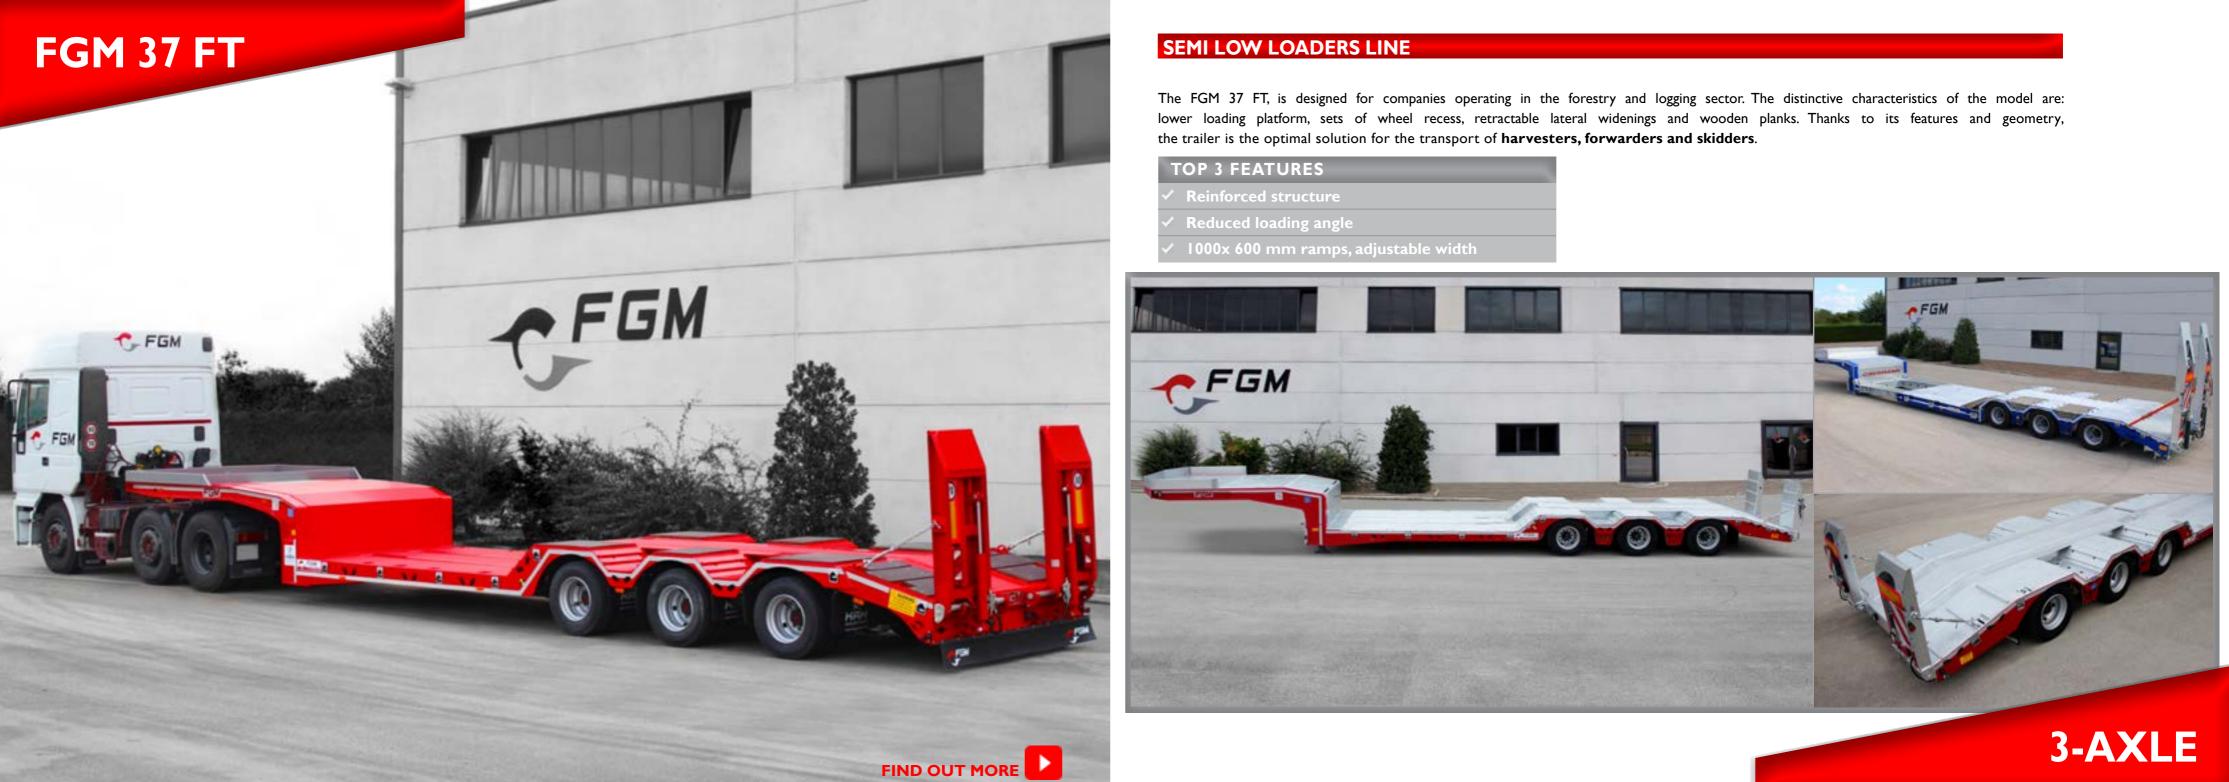

## **FGM 37**

FGM 37 is a multifunctional low loader which offers the optimal economic and technical solution to transport a large variety of: construction machines, farming machines, lifting vehicles, industrial parts and much more. Manufactured using raw materials and components from top brands in the sector, the FGM 37 offers quality and efficiency you can rely on.

### SEMI LOW LOADERS LINE

- Low loading height
- Certified lashing points

### FGM 37 HYDRAULIC LIFTING PLATFORM

Equipped with a hydraulic platform, retractable widenings and wheel recess sets, the model is designed for the transport of **track and wheeled** earthmoving machines. The configuration is also available with Tridec Tritronic hydraulic steering which guarantees maximum maneuverability on roads with hairpin turns.

#### TOP 3 FEATURES

- Hydraulic lifting platform
- Retractable lateral widenings
- Vheel recess sets