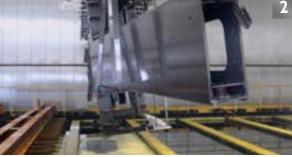

### HOT-DIP GALVANIZING

Our uncompromising eye for detail translates into the use of the best technologies and processes for manufacturing premium vehicles. To guarantee a long-term protection of our semitrailers from corrosion and weathering, FGM relies on the most effective treatment available on the market: the hot-dip galvanization.

The process consists in the coating of FGM chassis with a layer of zinc. The immersion of the chassis in a bath of molten zinc, at 450 °C temperature, creates a metallurgically bonded coating which protects the trailer surface from harsh environments.