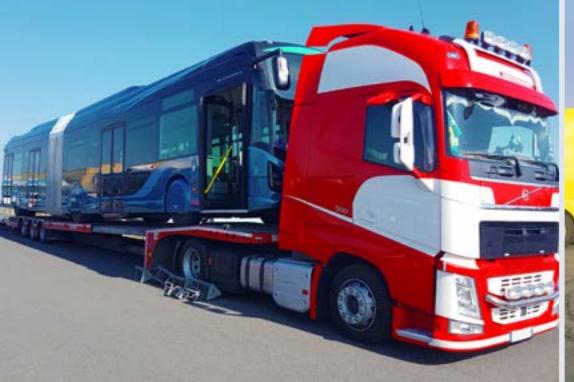

## **FGM 26**

Built for maximized productivity, the hydraulic platform, adjustable in height and inclination, guarantees greater loading versatility. The configuration is highly adaptable to transport a large range of high and heavy, such as damaged heavy vehicles, buses and temperature-controlled trucks while remaining within the legal cargo height.

### **TRUCK TRANSPORTERS LINE**

Built to raise the stakes in High and Heavy transport, the FGM 32, designed down to the smallest detail, guarantees maximum resilience and advanced performance with the loading and unloading activities carried out in less than 3 minutes. The model is the perfect fot for the transport and rescue of heavy vehicles: buses, modular buses up to 18 m, electric buses, up to n.3 truck units, low deck trucks, combination of truck + semitrailer.