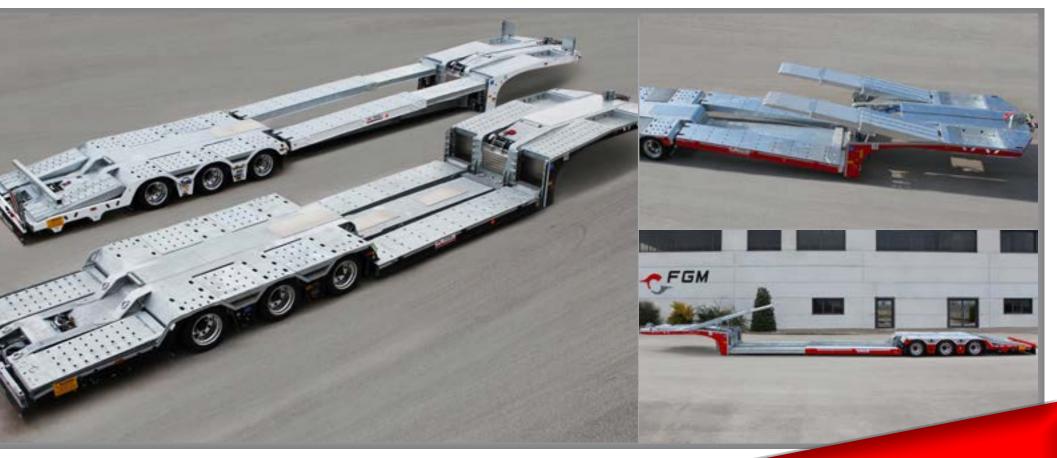

### **TRUCK TRANSPORTERS LINE**

Built to raise the stakes in High and Heavy transport, the FGM 32, designed down to the smallest detail, guarantees maximum resilience and advanced performance with the loading and unloading activities carried out in less than 3 minutes. The model is the perfect fot for the transport and rescue of heavy vehicles: buses, modular buses up to 18 m, electric buses, up to n.3 truck units, low deck trucks, combination of truck + semitrailer.

- Telescopic, fully drivable loading platform
- Optimized payload

Designed to meet the current road height limit while maintaining the ease of loading that characterizes our models, the FGM 35 is the perfect fit for the transport of particularly long and high heavy-duty vehicles. The model delivers maximum maneuverability thanks to its hydraulic steering system, Tridec Tritronic and its independent hydraulic platform, adjustable in height and inclination, which facilitates the loading and unloading process.