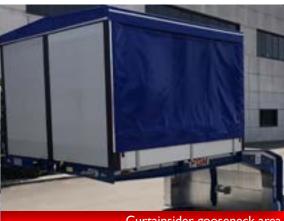

loading platform
- Optimized payload









Designed to meet the current road height limit while maintaining the ease of loading that characterizes our models, the FGM 35 is the perfect fit for the transport of particularly long and high heavy-duty vehicles. The model delivers maximum maneuverability thanks to its hydraulic steering system, Tridec Tritronic and its independent hydraulic platform, adjustable in height and inclination, which facilitates the loading and unloading process.





### **TRUCK TRANSPORTERS LINE**

- 12.000 mm lowbed area extended

## **OPTION LIST**





Oversize load panels and lights





Rear hydraulic winch, VIME





Aluminum covers





Inox toolbox and TIM, KNORR BREMSE



Front sidewall, inox toolboxes, spare wheels



AMMUM AND

Front telescopic ramps



Curtainsider, gooseneck area



Wheel recesses + covers, lowbed area





















### MAXIMUM VERSATILITY

Available in extensive configurations and accessories, the SL line is designed to perform the most diversified transport tasks. Trailers of the line are available in fixed or telescopic chassis version. Each model can be configured with hydraulic or self-steering system as well as different ramp and covering options.

### LINE MAIN ADVANTAGES

- Custom-made models
- Fully customizable features
- Optimized payload
- Low operating costs

### APPLICATION FIELDS

Earthmoving and Construction

Agricultural and Forestry

Lifting

Heavy transport

## **SEMI LOW LOADERS LINE**

## **FGM 37**



FGM 37 is a multifunctional low loader which offers the optimal economic and technical so