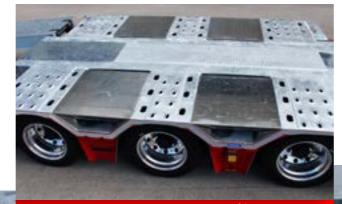

### SEMI LOW LOADERS LINE

TThe FGM 56 is a heavy duty 4-axle semitrailer built to offer increased payload. The trailer chassis is designed to carry heavy concentrated loads, up to 63 tons. Available in different configurations and accessories, the model is extremely versatile and resilient which makes it particularly suitable for the transport of drilling machines, mobile crushing and screening equipment.

- Certified lashing points
- 870 mm loading height