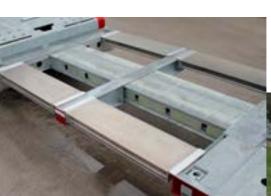

#### FGM 37 TELESCOPIC CHASSIS

The configuration stands for absolute versatility, the telescopic extension, up to 6.000 mm in length, is designed to transport industrial components, prefabricated parts, containers of different lengths, lifting equipment and much more. The FGM 37, offered in combination with a large range of accessories, is just one of the many models available with telescopic chassis.

- Telescopic chassis up to 6.000 mm
- Hydraulic steering option
- Crossbeam option