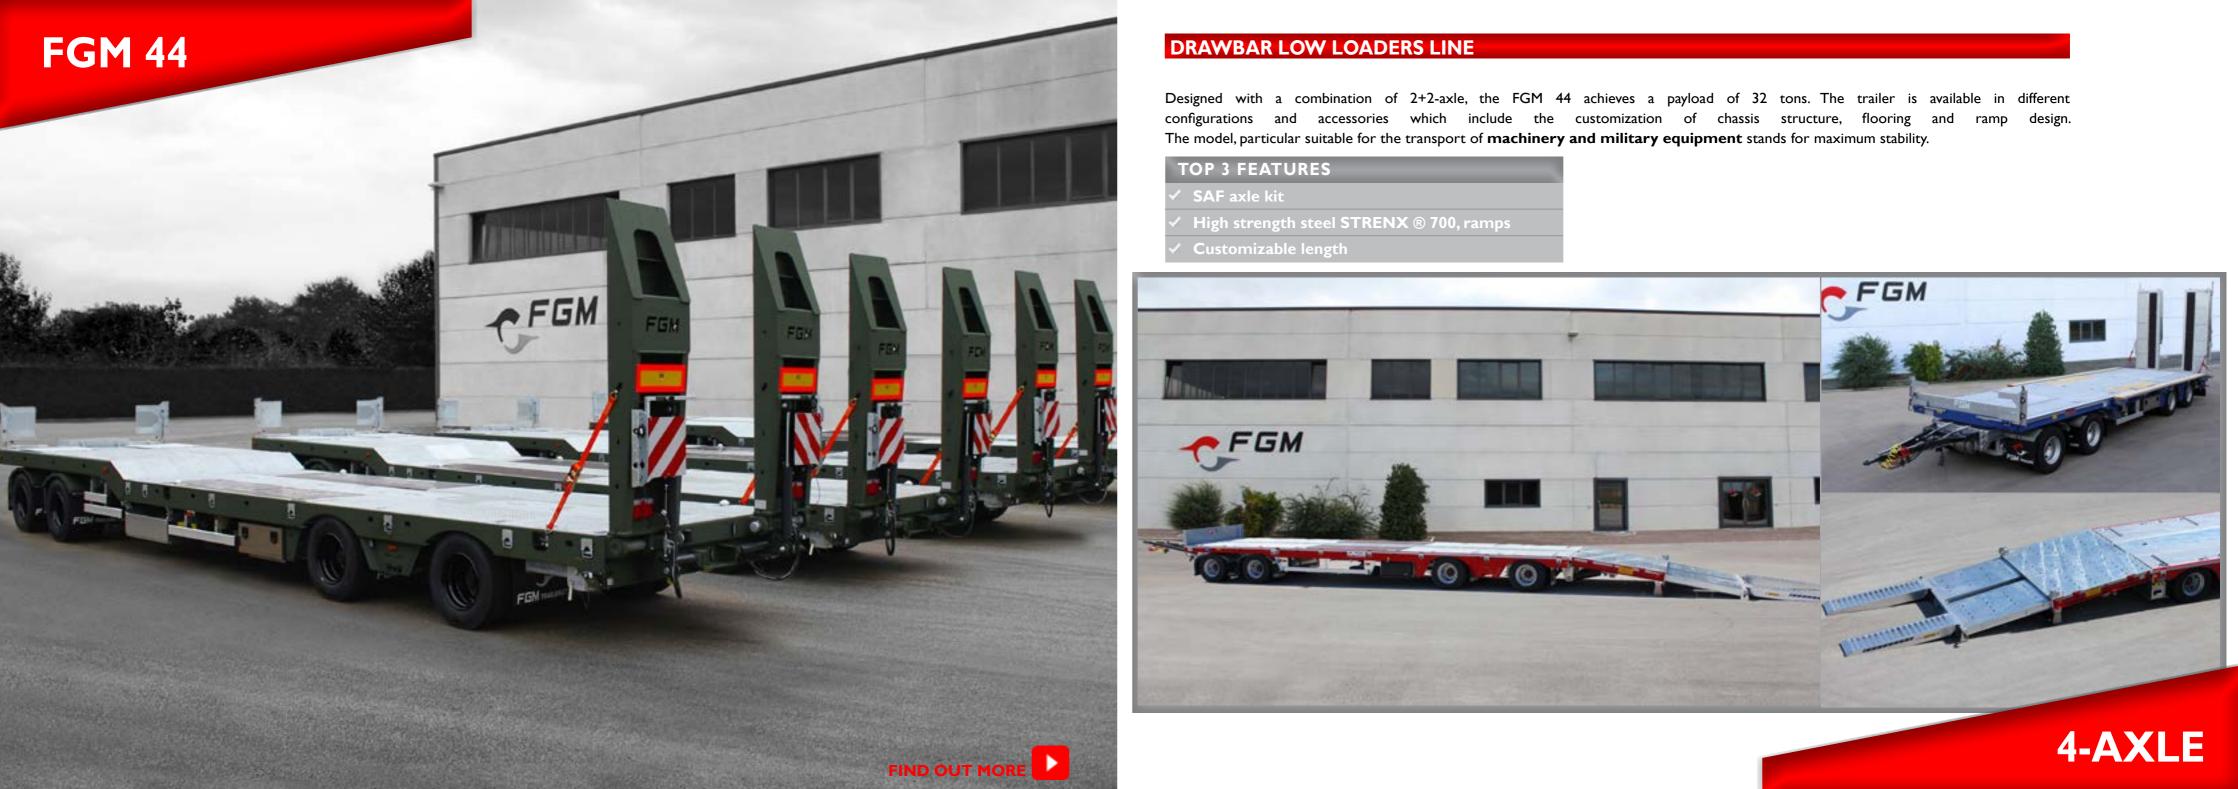

### MAXIMUM VERSATILITY

The FGM LL Line offers customized transport solutions for trailers and central-axle trailers ranging from 1 to 5-axle. Models of the line are extremely resilient, produced using a first-class manufacturing process for the transport of heavy equipment, agricultural machinery, components, military equipment and much more.

### LINE MAIN ADVANTAGES

- Wide range of accessories
- Fully customizable features
- Low loading platform
- Low operating costs

### APPLICATION FIELDS

- Earthmoving and Construction
- Agricultural and Forestry
- Farming
- Heavy transport