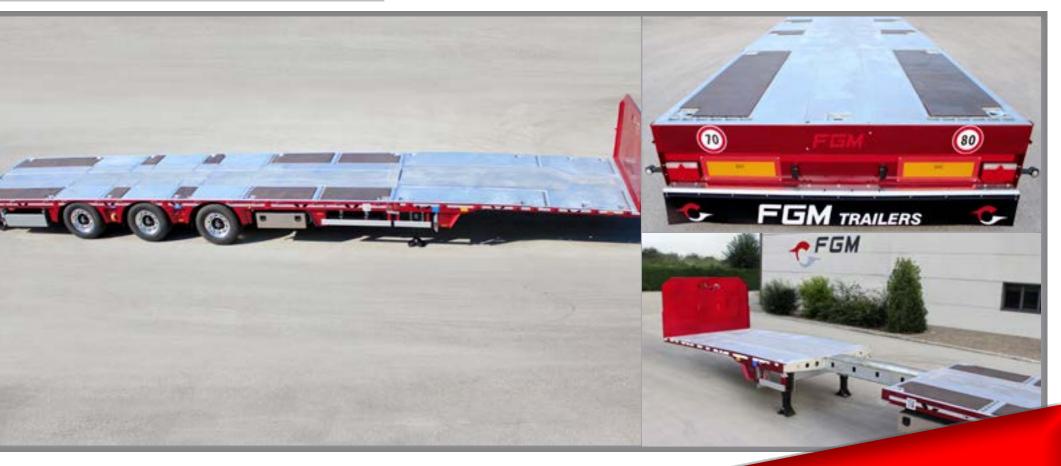

## **SEMI LOW LOADERS LINE**

## **FGM 37**

FGM 37 is a multifunctional low loader which offers the optimal economic and technical solution to transport a large variety of: construction machines, farming machines, lifting vehicles, industrial parts and much more. Manufactured using raw materials and components from top brands in the sector, the FGM 37 offers quality and efficiency you can rely on.

### SEMI LOW LOADERS LINE

- Low loading height
- Certified lashing points