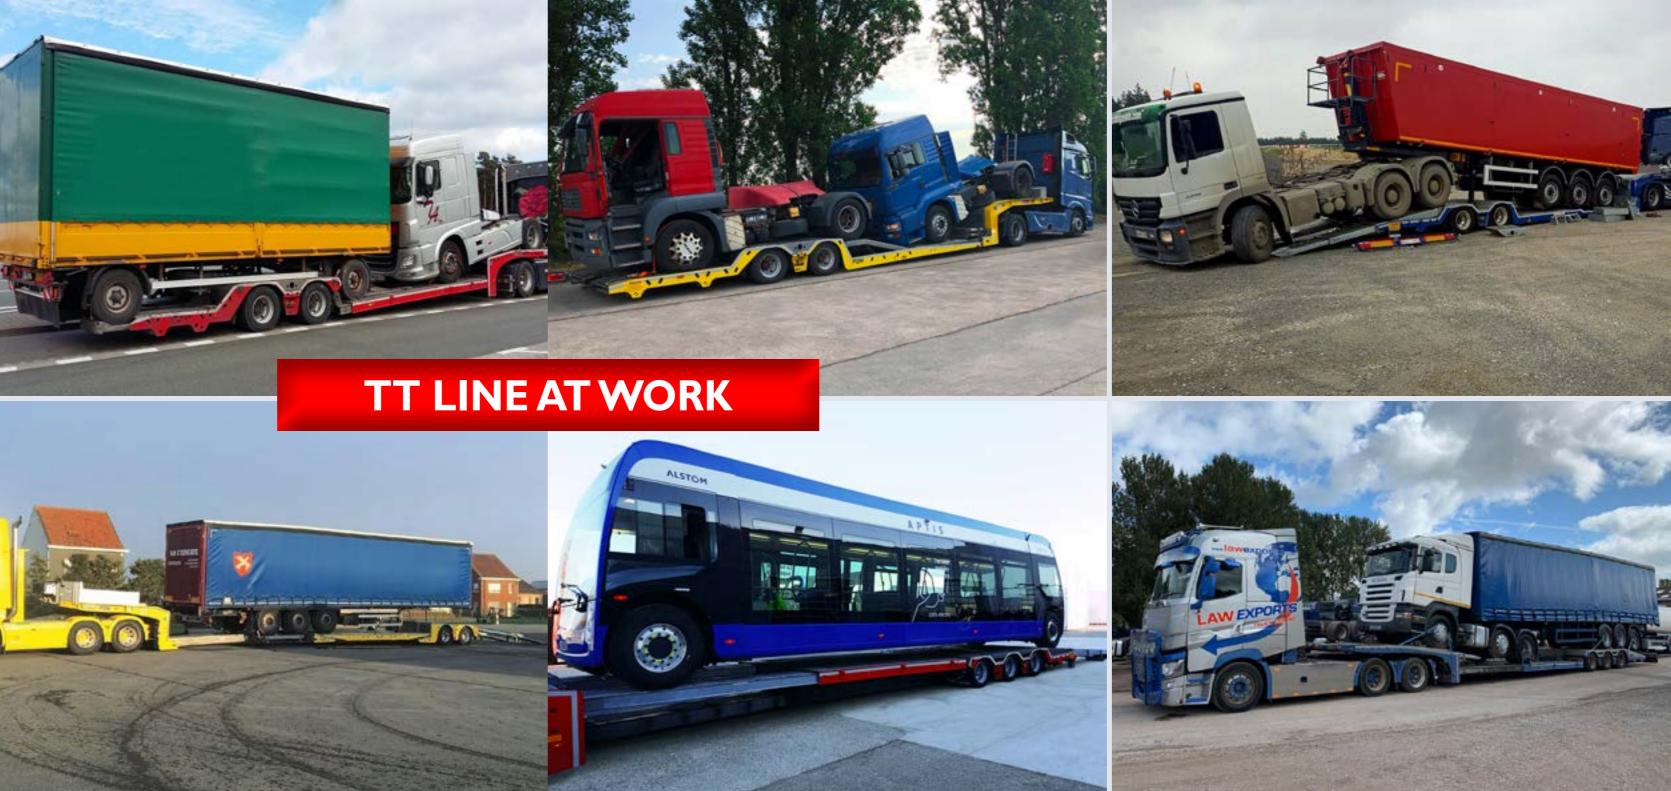

## **TRUCK TRANSPORTERS LINE**

## **FGM 26**

Built for maximized productivity, the hydraulic platform, adjustable in height and inclination, guarantees greater loading versatility. The configuration is highly adaptable to transport a large range of high and heavy, such as damaged heavy vehicles, buses and temperature-controlled trucks while remaining within the legal cargo height.

## **FGM 26**

The FGM 26 in the extendable version represents the mid-range product built to meet all your needs. The telescopic extension of 1.700 mm and the loading height of 140 mm are the distinctive features of the configuration. This low loader is the ideal solution for transporting bulky and heavy-duty vehicles over 10 m thanks to its 11.700 mm loading surface and the extendable rear bumper.

### **TRUCK TRANSPORTERS LINE**

- 140 mm lowbed height
- 3x2 Wheel recesses and covers

The FGM 28 is one of the most performing semitrailers of the line. The main distinctive characteristic of the FGM 28 is its modular loading platform, adjustable in height and inclination which is extendable up to 3.000 mm. The model is designed to transport long damaged vehicles, low deck trucks, up to n.3 truck units, three -axle trailers and much more.

### **TRUCK TRANSPORTERS LINE**

Built to raise the stakes in High and Heavy transport, the FGM 32, designed down to the smallest detail, guarantees maximum resilience and advanced performance with the loading and unloading activities carried out in less than 3 minutes. The model is the perfect fot for the transport and rescue of heavy vehicles: buses, modular buses up to 18 m, electric buses, up to n.3 truck units, low deck trucks, combination of truck + semitrailer.