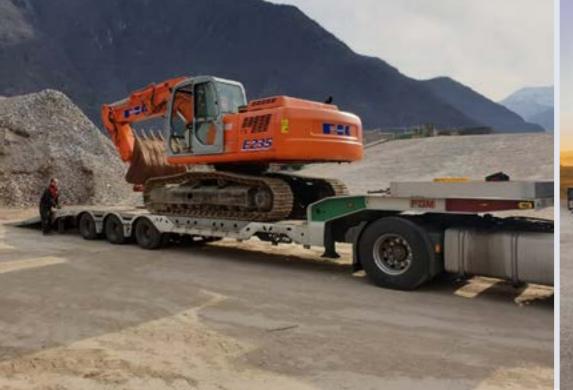

### ADVANCED PERFORMANCE

The line offers a wide range of reliable, high-quality models designed for heavy duty vehicles haulage. The extensive range of configurations and options guarantees maximum versatility, making the FGM truck transporters semitrailers, the perfect combination of efficiency and strength for the transport of tractor units, tractors + trailer, modular buses and more. All the models are fully customizable and available in different configurations.

## **TRUCK TRANSPORTERS LINE**