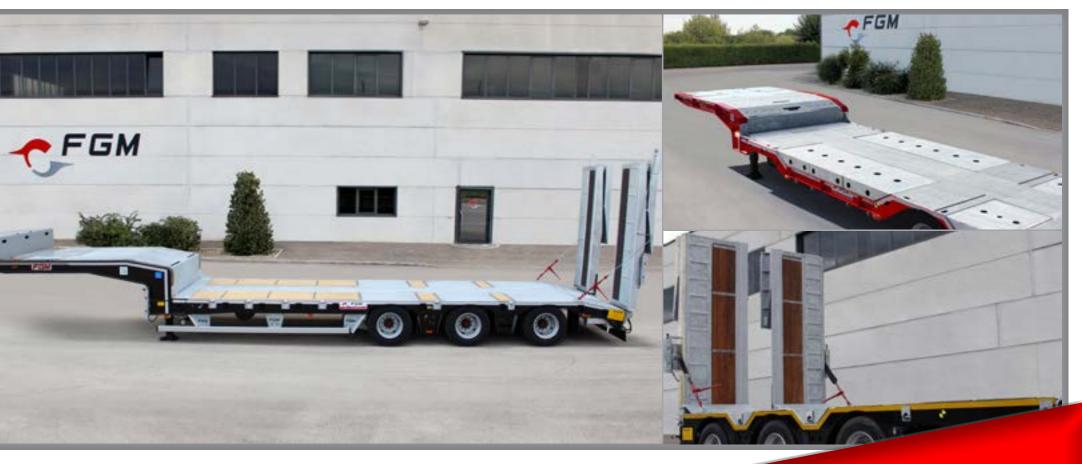

## **TRUCK TRANSPORTERS LINE**

## **FGM 26**

Built for maximized productivity, the hydraulic platform, adjustable in height and inclination, guarantees greater loading versatility. The configuration is highly adaptable to transport a large range of high and heavy, such as damaged heavy vehicles, buses and temperature-controlled trucks while remaining within the legal cargo height.

### **TRUCK TRANSPORTERS LINE**

- Hot-dip galvanized chassis