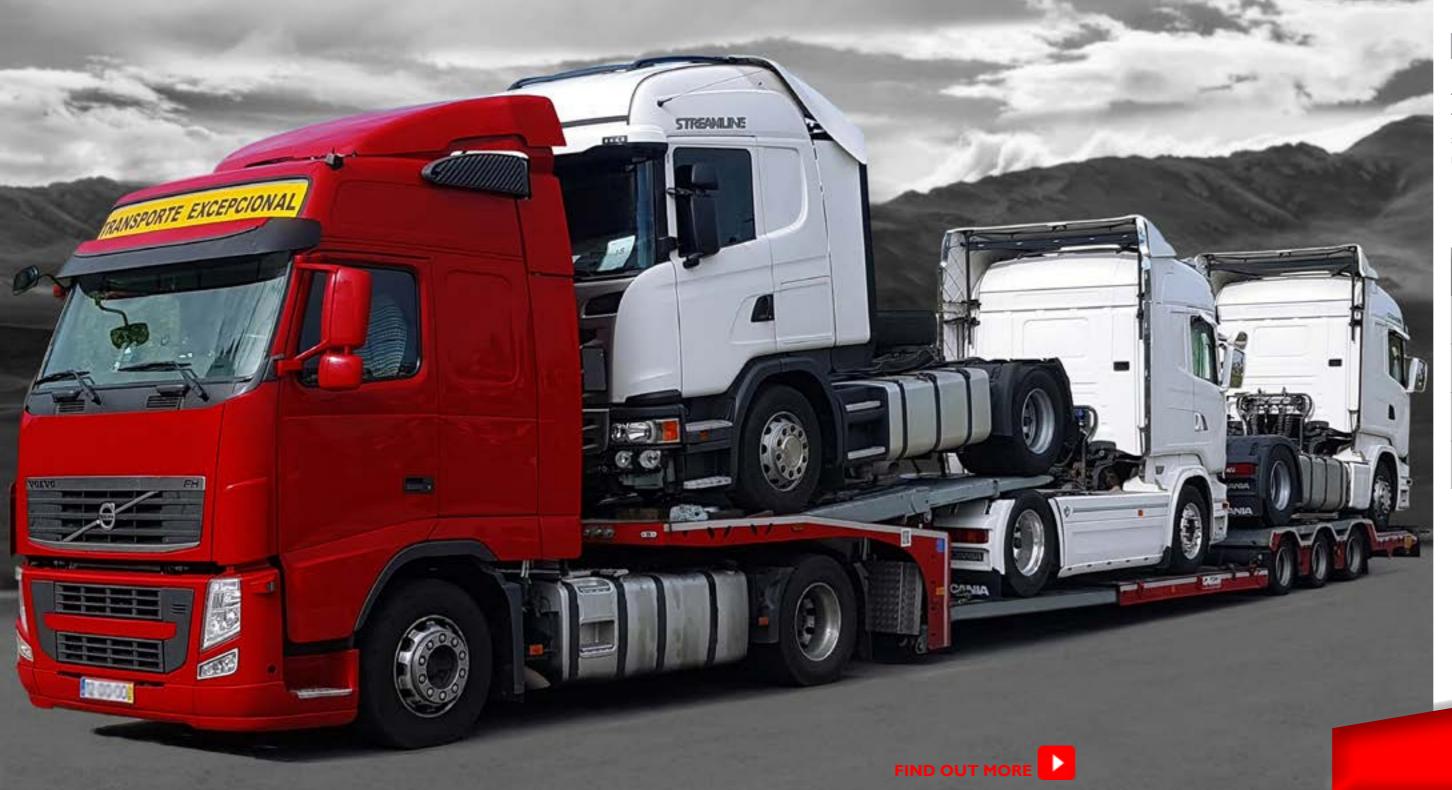

### ADVANCED PERFORMANCE

The line offers a wide range of reliable, high-quality models designed for heavy duty vehicles haulage. The extensive range of configurations and options guarantees maximum versatility, making the FGM truck transporters semitrailers, the perfect combination of efficiency and strength for the transport of tractor units, tractors + trailer, modular buses and more. All the models are fully customizable and available in different configurations.

## **FGM 26**

Built for maximized productivity, the hydraulic platform, adjustable in height and inclination, guarantees greater loading versatility. The configuration is highly adaptable to transport a large range of high and heavy, such as damaged heavy vehicles, buses and temperature-controlled trucks while remaining within the legal cargo height.