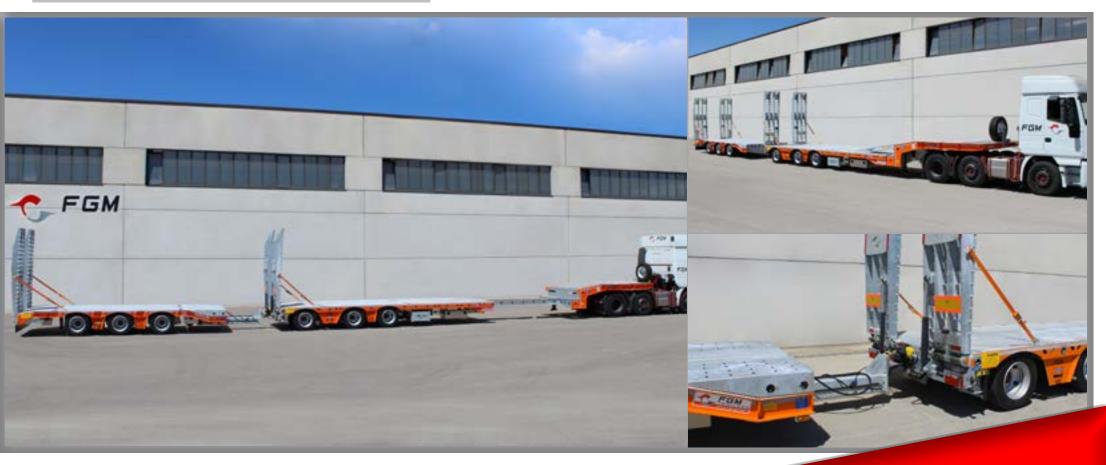

## EUROCOMBI

### SEMI LOW LOADERS LINE

The FGM Eurocombi is a new concept for efficient and ecological road cargo traffic. This combination represents a major benefit for the Scandinavian market where it is possible to achieve a total cargo loading length of over 20 m. The configuration is characterized by 3+3-axle combination while both trailers are available in a telescopic extension version.

#### TOP 3 FEATURES

870 mm loading height

Different configurations and accessories

Certified lashing points

## 3+3-AXLE