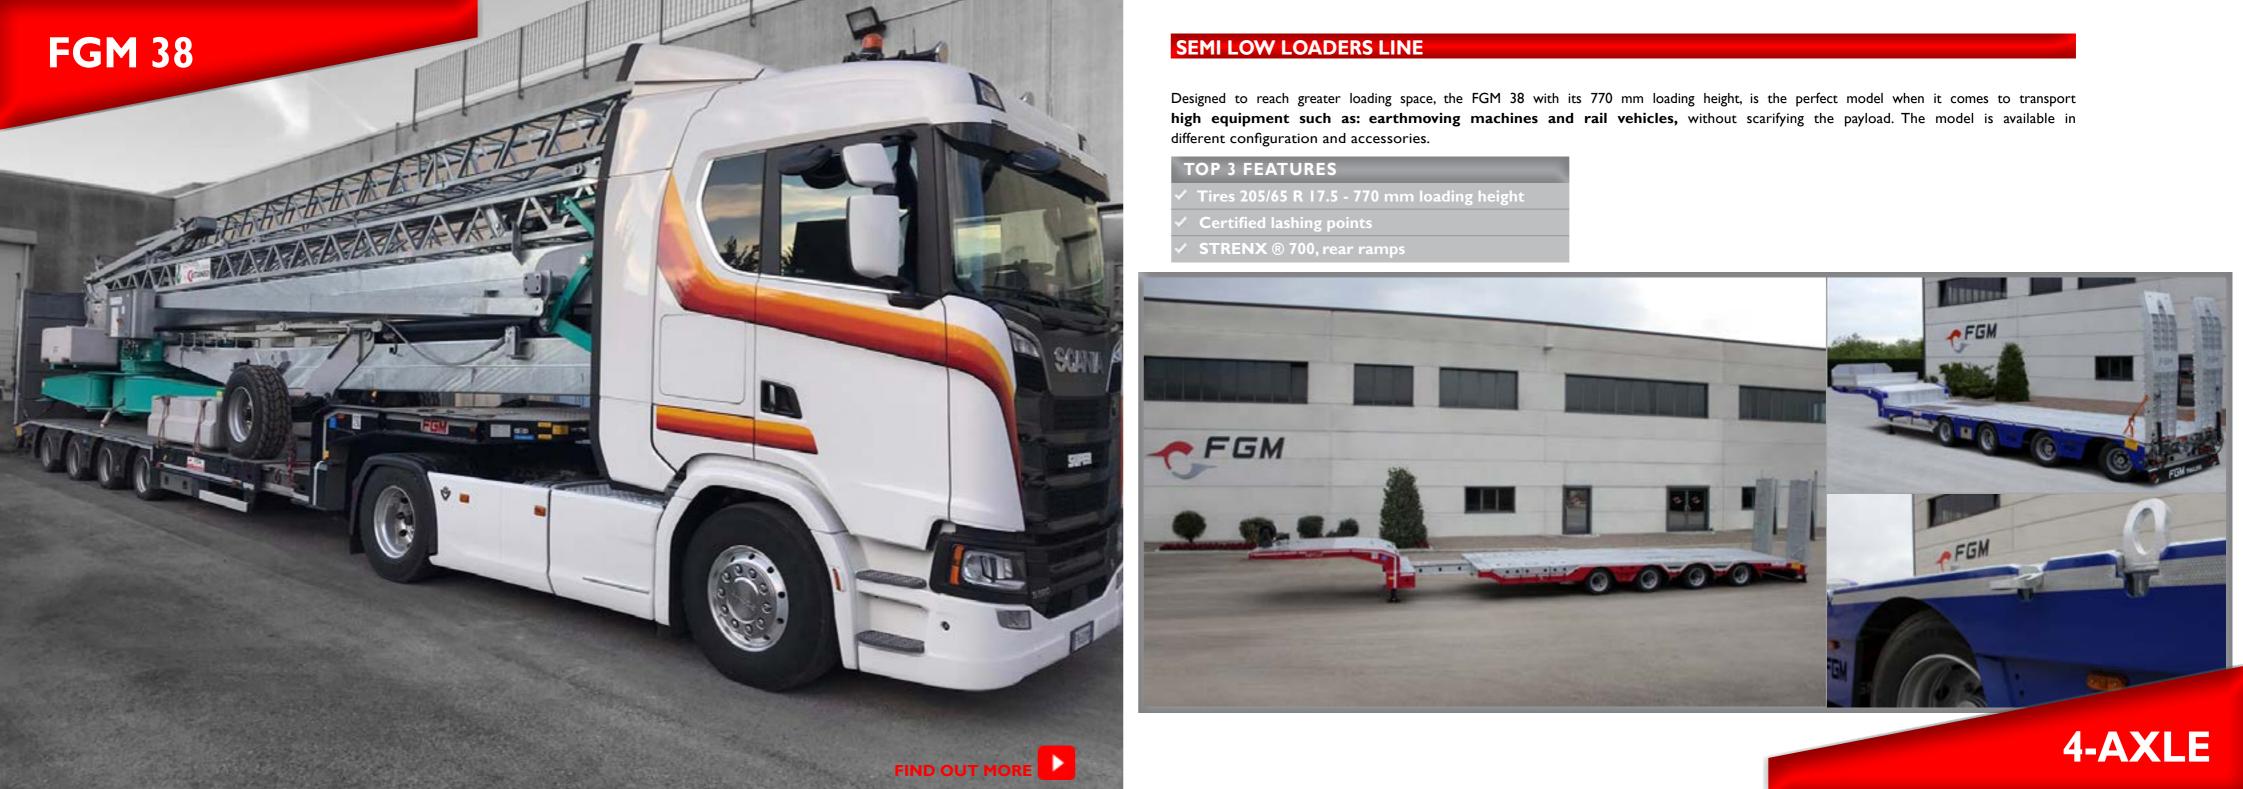

## FGM 38 WL

FGM MAILERS

100

100

#### SEMI LOW LOADERS LINE

The WL configuration, which stands for Wheel Loader, was built to meet the needs of companies specialized in the transport of wheeled agricultural machinery and earthmoving equipment. Thanks to the wheel recess sets, one of which retractable in width, the semitrailer is the ideal model for the transport of a wide range of wheeled machinery, ensuring maximum ease of loading.

- Lateral widenings and wooden planks