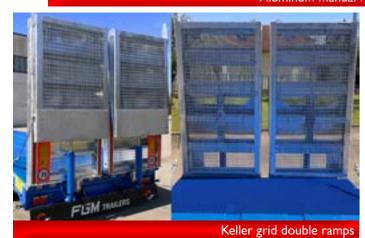

## **OPTION LIST**

Oversize load panels and lights

Rear hydraulic winch, VIME

Aluminum covers

Inox toolbox and TIM, KNORR BREMSE

Front sidewall, inox toolboxes, spare wheels

AMMUM AND

Front telescopic ramps