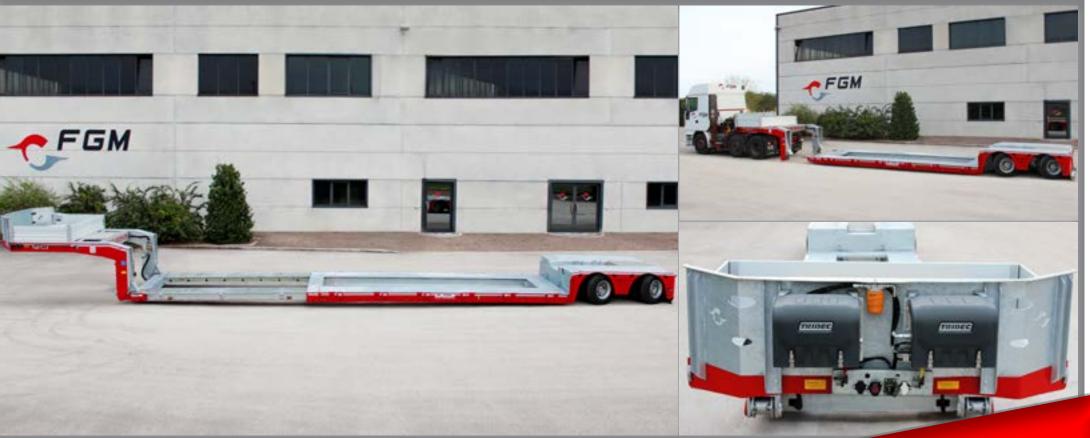

## **SEMI LOW LOADERS LINE**

## **FGM 37**

FGM 37 is a multifunctional low loader which offers the optimal economic and technical solution to transport a large variety of: construction machines, farming machines, lifting vehicles, industrial parts and much more. Manufactured using raw materials and components from top brands in the sector, the FGM 37 offers quality and efficiency you can rely on.

#### FGM 37 TELESCOPIC CHASSIS

The configuration stands for absolute versatility, the telescopic extension, up to 6.000 mm in length, is designed to transport industrial components, prefabricated parts, containers of different lengths, lifting equipment and much more. The FGM 37, offered in combination with a large range of accessories, is just one of the many models available with telescopic chassis.