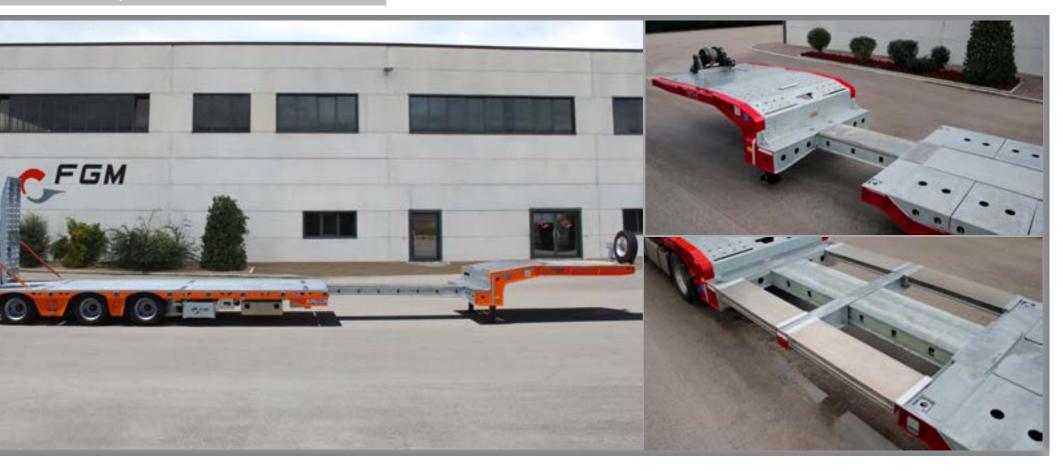

### **TRUCK TRANSPORTERS LINE**

- 140 mm lowbed height
- 3x2 Wheel recesses and covers

The FGM 28 is one of the most performing semitrailers of the line. The main distinctive characteristic of the FGM 28 is its modular loading platform, adjustable in height and inclination which is extendable up to 3.000 mm. The model is designed to transport long damaged vehicles, low deck trucks, up to n.3 truck units, three -axle trailers and much more.

### **TRUCK TRANSPORTERS LINE**

- Telescopic, fully drivable loading platform
- 8.000 mm lowbed area

## **FGM 32**

### **TRUCK TRANSPORTERS LINE**

Built to raise the stakes in High and Heavy transport, the FGM 32, designed down to the smallest detail, guarantees maximum resilience and advanced performance with the loading and unloading activities carried out in less than 3 minutes. The model is the perfect fot for the transport and rescue of heavy vehicles: buses, modular buses up to 18 m, electric buses, up to n.3 truck units, low deck trucks, combination of truck + semitrailer.