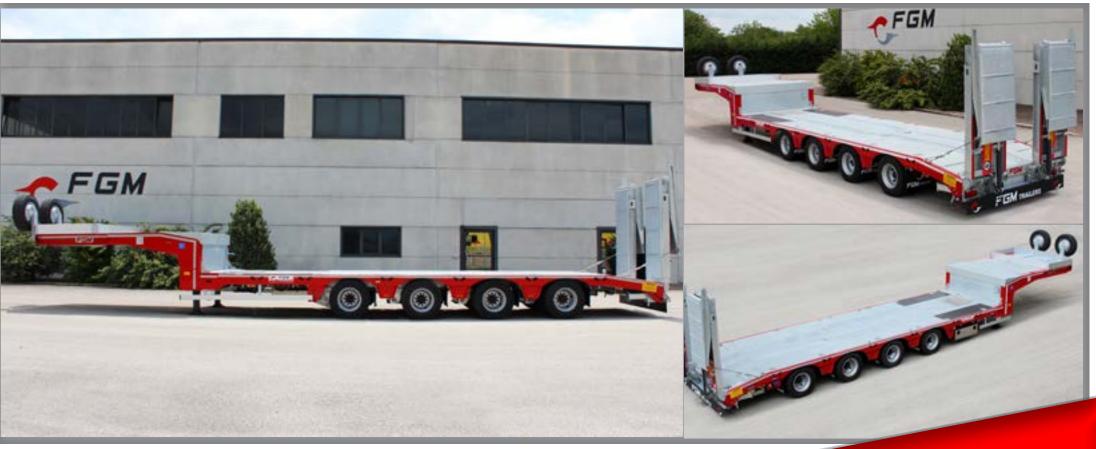

## **TRUCK TRANSPORTERS LINE**

## **FGM 26**

Built for maximized productivity, the hydraulic platform, adjustable in height and inclination, guarantees greater loading versatility. The configuration is highly adaptable to transport a large range of high and heavy, such as damaged heavy vehicles, buses and temperature-controlled trucks while remaining within the legal cargo height.

### **TRUCK TRANSPORTERS LINE**

- Hot-dip galvanized chassis