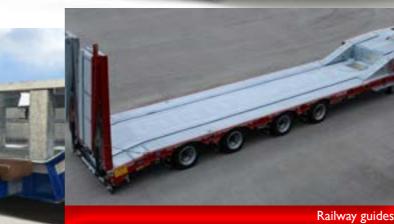

### **3 LINES OF TRANSPORT SOLUTIONS**

The lines consist of transport solutions of one to five axles trailers.

### ADVANCED PERFORMANCE

The line offers a wide range of reliable, high-quality models designed for heavy duty vehicles haulage. The extensive range of configurations and options guarantees maximum versatility, making the FGM truck transporters semitrailers, the perfect combination of efficiency and strength for the transport of tractor units, tractors + trailer, modular buses and more. All the models are fully customizable and available in different configurations.

### LINE MAIN ADVANTAGES

- Low loading height
- Fully drivable loading platform
- Ease of loading
- Hot-dip galvanized chassis