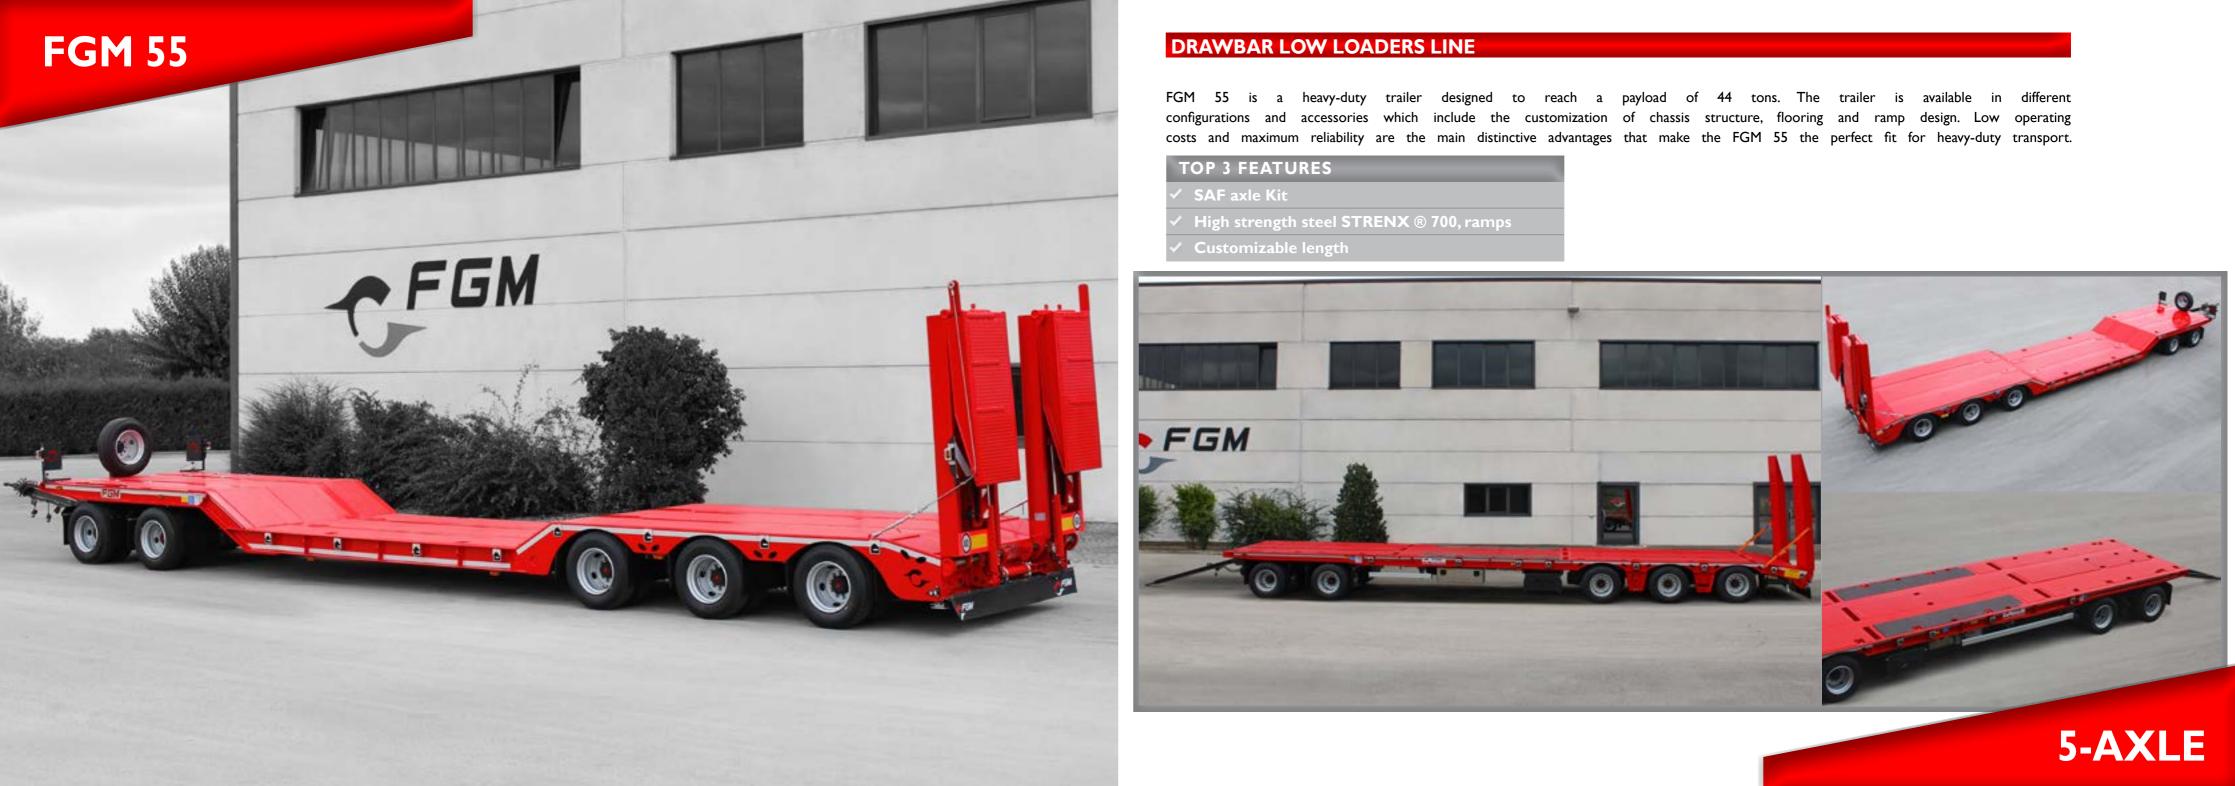

### MAXIMUM VERSATILITY

The FGM LL Line offers customized transport solutions for trailers and central-axle trailers ranging from 1 to 5-axle. Models of the line are extremely resilient, produced using a first-class manufacturing process for the transport of heavy equipment, agricultural machinery, components, military equipment and much more.

### LINE MAIN ADVANTAGES

- Wide range of accessories
- Fully customizable features
- Low loading platform
- Low operating costs

### APPLICATION FIELDS

- Earthmoving and Construction
- Agricultural and Forestry
- Farming
- Heavy transport