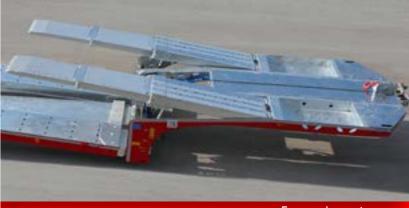

### **TRUCK TRANSPORTERS LINE**

Built to raise the stakes in High and Heavy transport, the FGM 32, designed down to the smallest detail, guarantees maximum resilience and advanced performance with the loading and unloading activities carried out in less than 3 minutes. The model is the perfect fot for the transport and rescue of heavy vehicles: buses, modular buses up to 18 m, electric buses, up to n.3 truck units, low deck trucks, combination of truck + semitrailer.

- Telescopic, fully drivable loading platform
- Optimized payload

Designed to meet the current road height limit while maintaining the ease of loading that characterizes our models, the FGM 35 is the perfect fit for the transport of particularly long and high heavy-duty vehicles. The model delivers maximum maneuverability thanks to its hydraulic steering system, Tridec Tritronic and its independent hydraulic platform, adjustable in height and inclination, which facilitates the loading and unloading process.