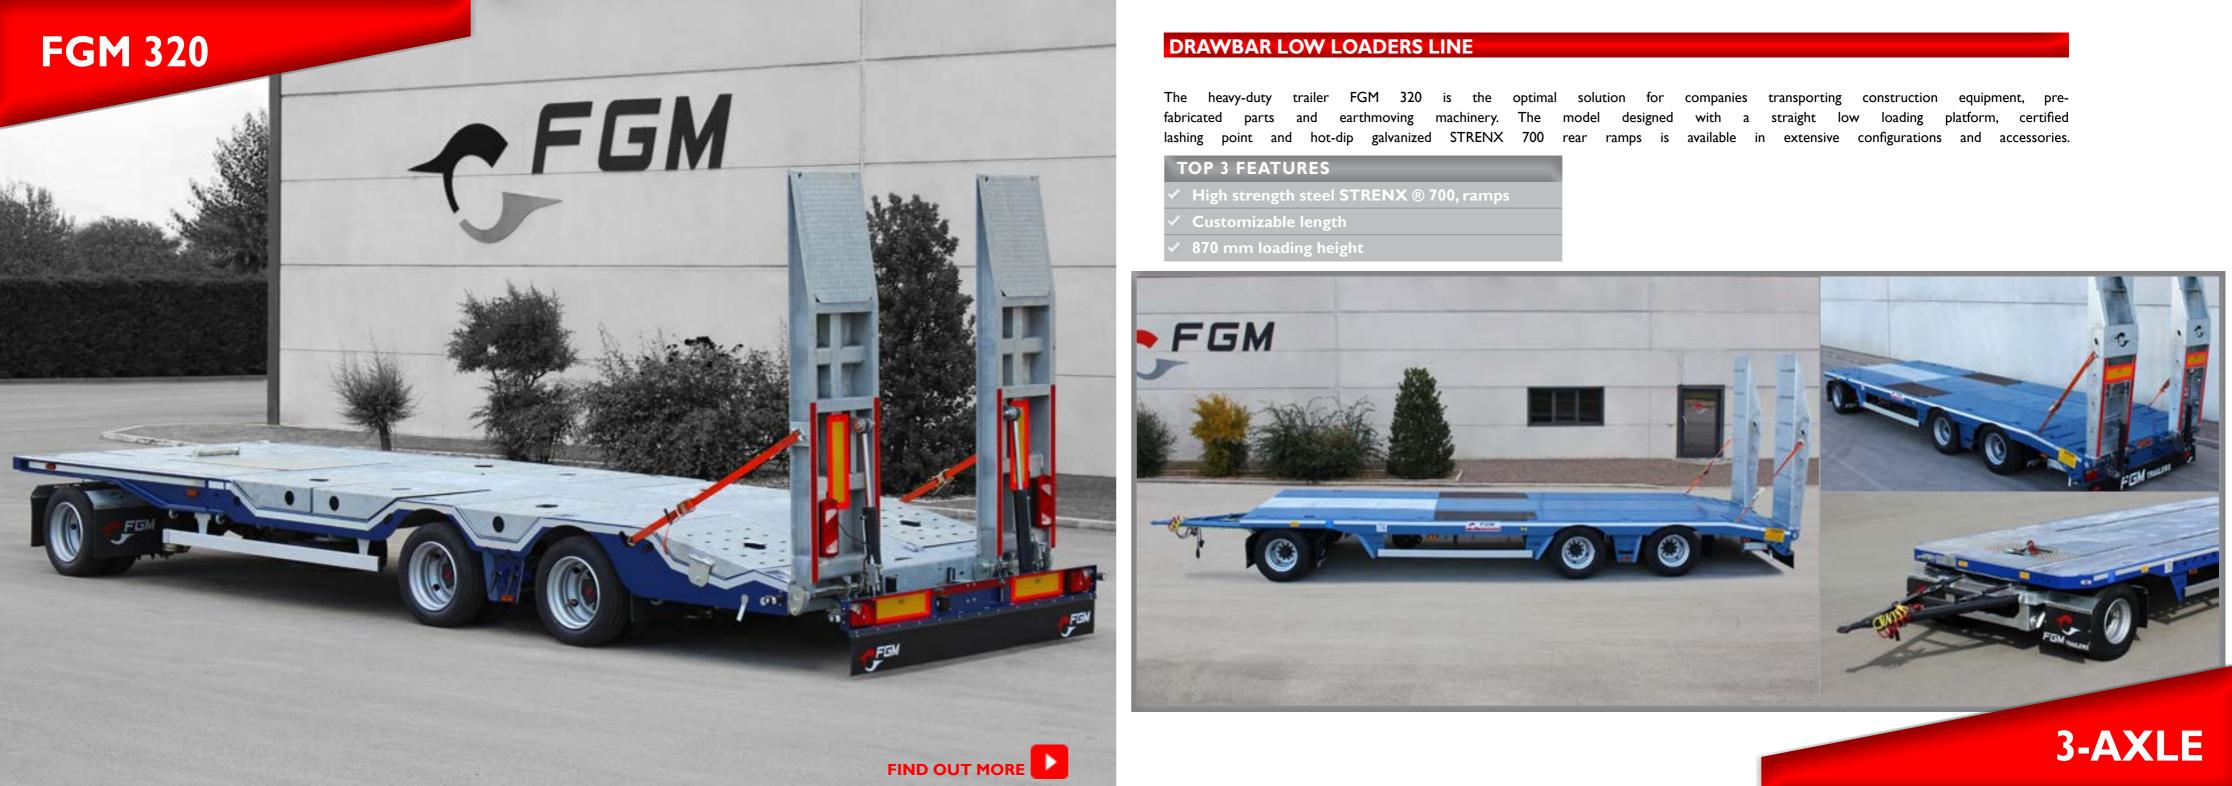

## DRAWBAR LOW LOADERS LINE

FGM TRAILERS

#### DRAWBAR LOW LOADERS LINE

Available in different configurations and accessories, the central-axle trailer, FGM 18, is the optimal economic solution for the transport of small size construction machines, farming machines, lifting vehicles and industrial parts. The model is designed to offer optimal ease of loading thanks to pneumatic suspension lever which adjusts the height of the loading platform.

#### TOP 3 FEATURES

Jost drawbar

Customizable length

Certified lashing points

THE MOST EFFECTIVE CORROSION PROTECTION