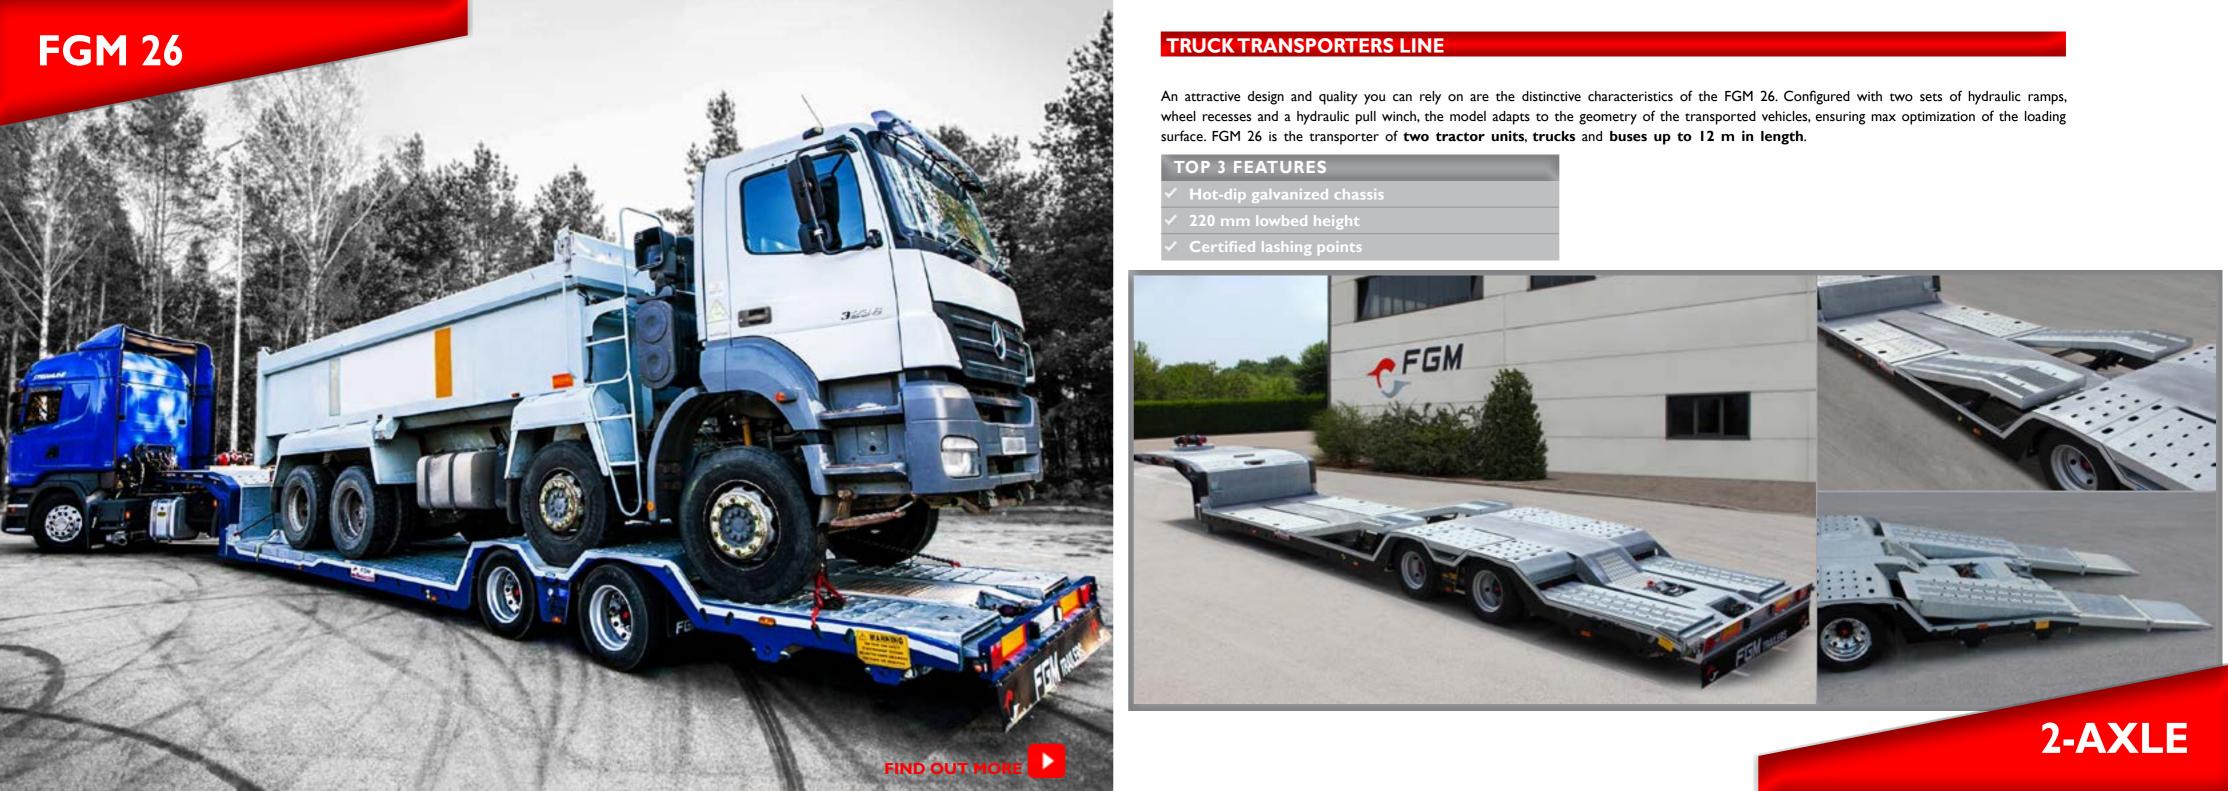

## **FGM 26**

Built for maximized productivity, the hydraulic platform, adjustable in height and inclination, guarantees greater loading versatility. The configuration is highly adaptable to transport a large range of high and heavy, such as damaged heavy vehicles, buses and temperature-controlled trucks while remaining within the legal cargo height.

### **TRUCK TRANSPORTERS LINE**

- Hot-dip galvanized chassis