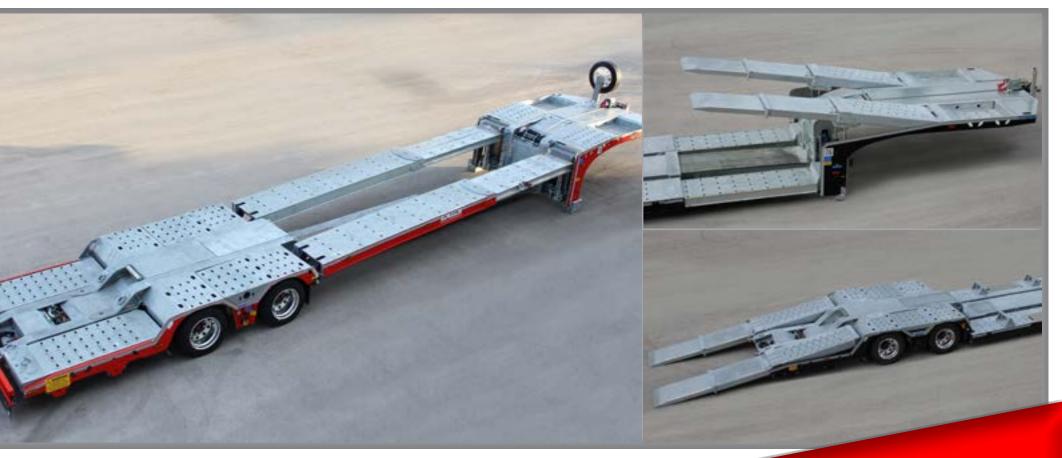

## **FGM 26**

The FGM 26 in the extendable version represents the mid-range product built to meet all your needs. The telescopic extension of 1.700 mm and the loading height of 140 mm are the distinctive features of the configuration. This low loader is the ideal solution for transporting bulky and heavy-duty vehicles over 10 m thanks to its 11.700 mm loading surface and the extendable rear bumper.

### **TRUCK TRANSPORTERS LINE**

- 140 mm lowbed height
- 3x2 Wheel recesses and covers

The FGM 28 is one of the most performing semitrailers of the line. The main distinctive characteristic of the FGM 28 is its modular loading platform, adjustable in height and inclination which is extendable up to 3.000 mm. The model is designed to transport long damaged vehicles, low deck trucks, up to n.3 truck units, three -axle trailers and much more.