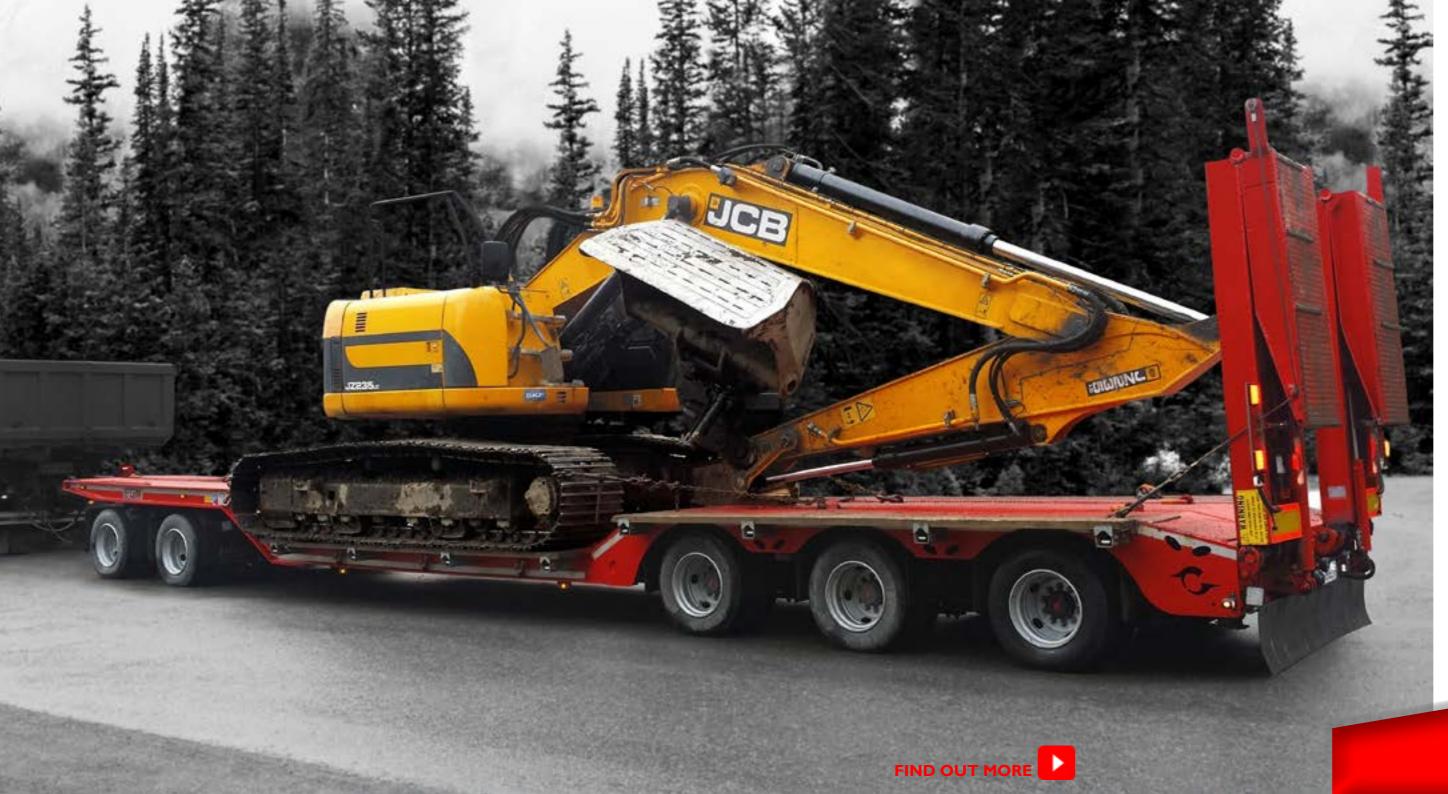

## DRAWBAR LOW LOADERS LINE

FGM TRAILERS

#### DRAWBAR LOW LOADERS LINE

Available in different configurations and accessories, the central-axle trailer, FGM 18, is the optimal economic solution for the transport of small size construction machines, farming machines, lifting vehicles and industrial parts. The model is designed to offer optimal ease of loading thanks to pneumatic suspension lever which adjusts the height of the loading platform.

#### TOP 3 FEATURES

Jost drawbar

Customizable length

Certified lashing points

THE MOST EFFECTIVE CORROSION PROTECTION