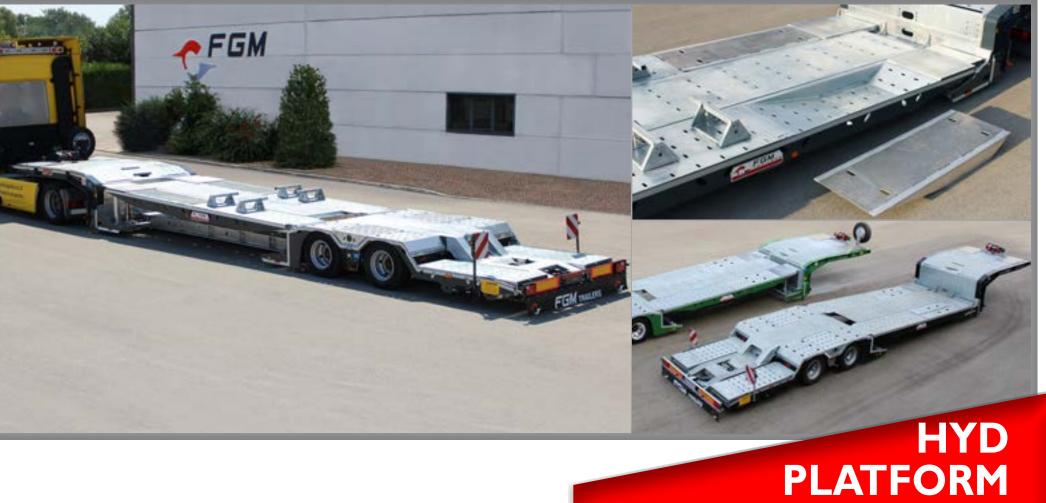

## **FGM 26**

Built for maximized productivity, the hydraulic platform, adjustable in height and inclination, guarantees greater loading versatility. The configuration is highly adaptable to transport a large range of high and heavy, such as damaged heavy vehicles, buses and temperature-controlled trucks while remaining within the legal cargo height.

### **TRUCK TRANSPORTERS LINE**

- 140 mm lowbed height
- 3x2 Wheel recesses and covers

The FGM 28 is one of the most performing semitrailers of the line. The main distinctive characteristic of the FGM 28 is its modular loading platform, adjustable in height and inclination which is extendable up to 3.000 mm. The model is designed to transport long damaged vehicles, low deck trucks, up to n.3 truck units, three -axle trailers and much more.

### **TRUCK TRANSPORTERS LINE**

Built to raise the stakes in High and Heavy transport, the FGM 32, designed down to the smallest detail, guarantees maximum resilience and advanced performance with the loading and unloading activities carried out in less than 3 minutes. The model is the perfect fot for the transport and rescue of heavy vehicles: buses, modular buses up to 18 m, electric buses, up to n.3 truck units, low deck trucks, combination of truck + semitrailer.

- Telescopic, fully drivable loading platform
- Optimized payload

Designed to meet the current road height limit while maintaining the ease of loading that characterizes our models, the FGM 35 is the perfect fit for the transport of particularly long and high heavy-duty vehicles. The model delivers maximum maneuverability thanks to its hydraulic steering system, Tridec Tritronic and its independent hydraulic platform, adjustable in height and inclination, which facilitates the loading and unloading process.