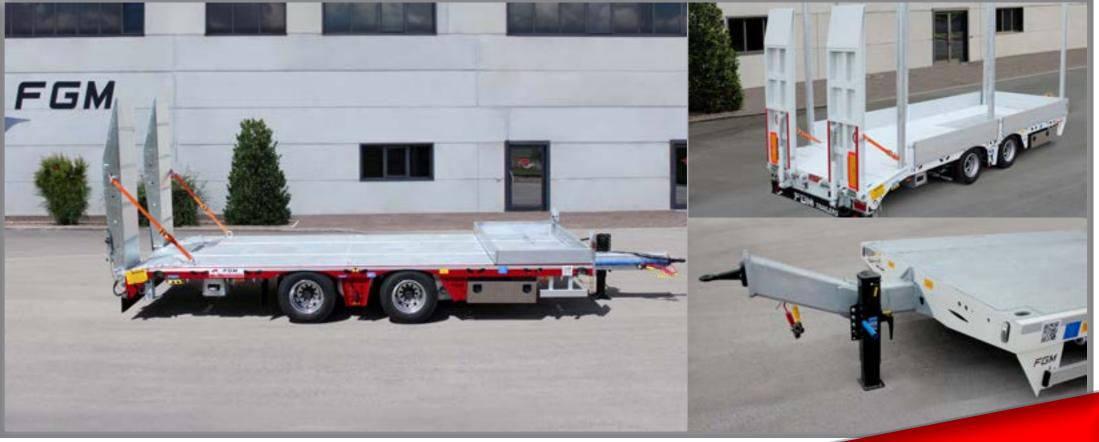

## DRAWBAR LOW LOADERS LINE

FGM TRAILERS

#### DRAWBAR LOW LOADERS LINE

Available in different configurations and accessories, the central-axle trailer, FGM 18, is the optimal economic solution for the transport of small size construction machines, farming machines, lifting vehicles and industrial parts. The model is designed to offer optimal ease of loading thanks to pneumatic suspension lever which adjusts the height of the loading platform.

#### TOP 3 FEATURES

Jost drawbar

Customizable length

Certified lashing points

THE MOST EFFECTIVE CORROSION PROTECTION