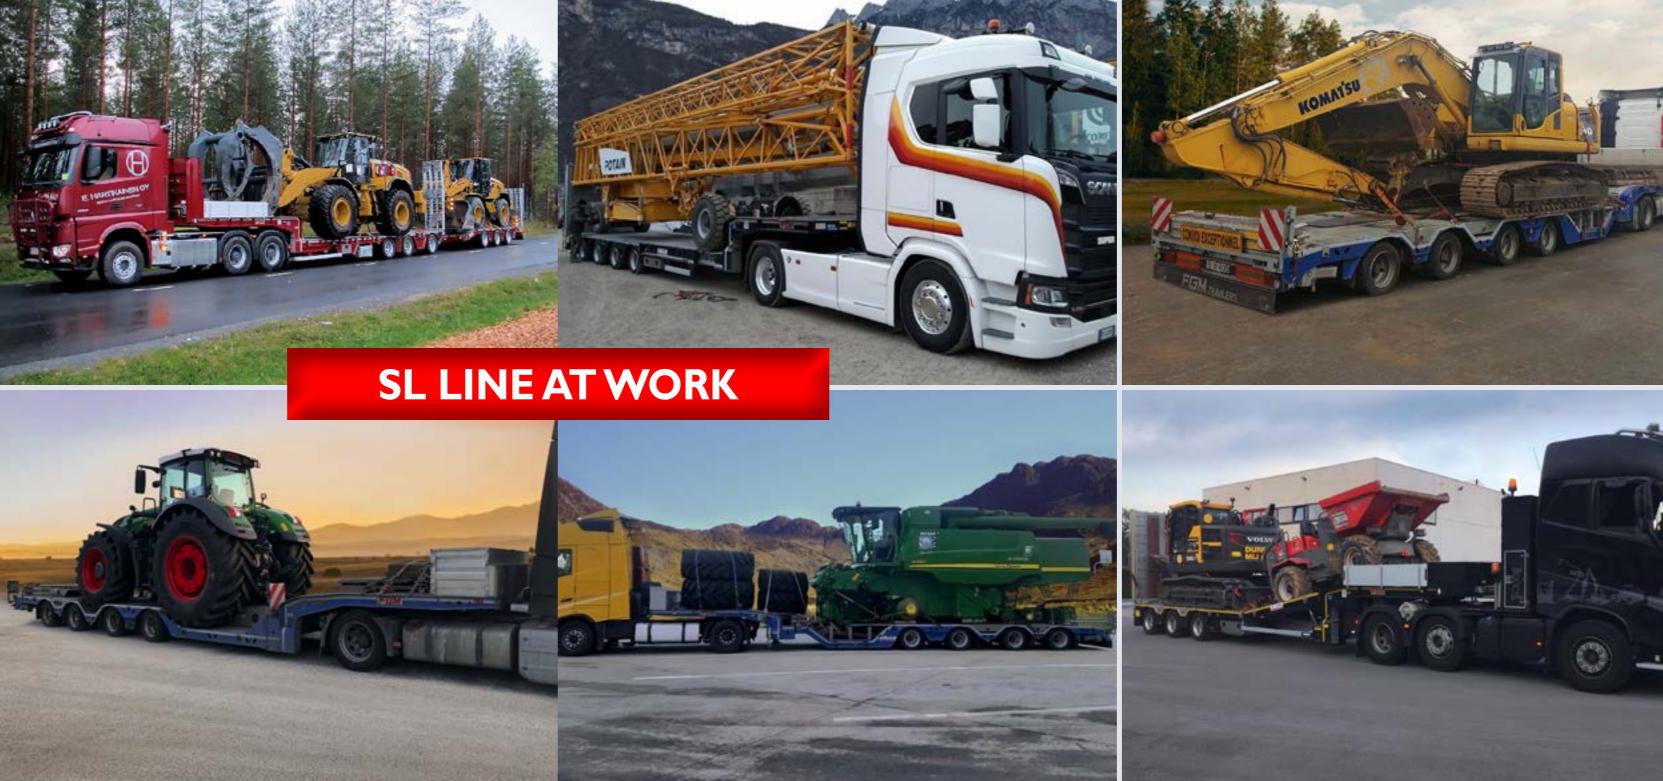

### MAXIMUM VERSATILITY

Available in extensive configurations and accessories, the SL line is designed to perform the most diversified transport tasks. Trailers of the line are available in fixed or telescopic chassis version. Each model can be configured with hydraulic or self-steering system as well as different ramp and covering options.

## **SEMI LOW LOADERS LINE**